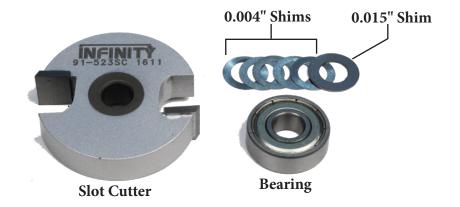

## **Kit Contents:**

(1 ea.) ½" Slot Cutter (1 ea.) %" O.D. Bearing (5 ea.) 0.004" Shims (1 ea.) 0.015" Shim

## **Stile Cutter Assembly:**

- 1. Remove the top nut, washers, bearing, and slot cutter from the stile cutter router bit.
- 2. Do not remove the original three shims.
- 3. Install all of the shims included in the 23-GLS kit onto the bit.
- 4. Install the  $\frac{1}{2}$ " slot cutter onto the bit with the Infinity logo face-up and visible.
- 5. Reinstall the washer and nut onto top of bit and torque to specifications (8-11 ft. lbs.).
- 6. Store the original bearing, ¼" slot cutter, and additional washer in a safe location.