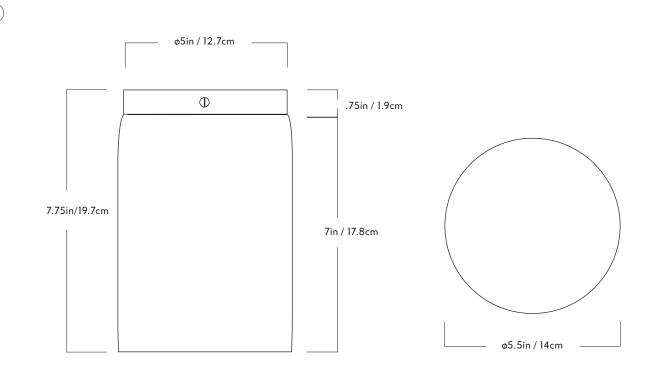

## Surface

<u>Series</u> Surface

Product Ceiling Mount

Dimensions L 5.5in / 14cm x W 5.5in / 14cm x H 7.75in / 19.7cm

Weight 3.6lb / 1.6kg