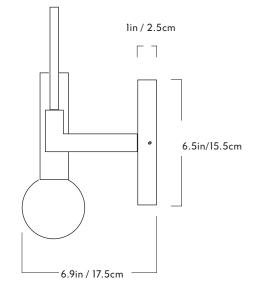

## Arch

Series Arch

Product Sconce

<u>Dimensions</u> H 12in / 30.5cm x W 10.25in / 26cm x D 6.9in / 17.5cm

Weight 4lb / 1.8kg

## Sconce

<u>Materials</u> Brass

<u>Finishes/Colors</u> Unlacquered Brushed Brass, Matte Black

Configuration Left, Right

Backplate 6.5-inch round in matching metal finish

Fixture Mounting Designed to be mounted on standard 4in. Electrical Box. Two #8-32 screws included.