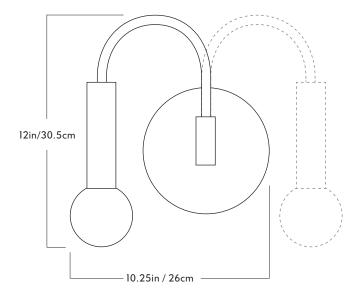

## Arch

Series Arch

Product Sconce

<u>Dimensions</u> H 12in / 30.5cm x W 10.25in / 26cm x D 6.9in / 17.5cm

Weight 4lb / 1.8kg