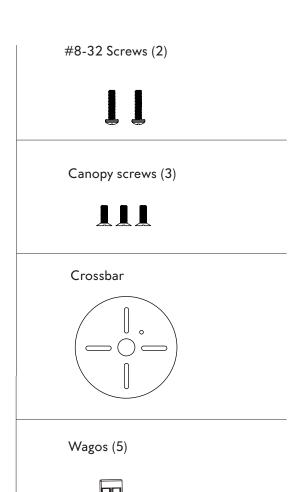

## WALL INSTALLATION

Note: Please contact a licensed electrician.

- 1. Install the custom crossbar (A) to junction box (B) using #8-32 screws (C). It is recommended to pull the main wires out so they are accessible while making the main connection later.
- 2. Connect the lead wires with provided wagos (D) from the junction box to the lead wires from LED driver located in the canopy (E). (Optional: Connect the 0-10V dimming wires (F) as needed)
- 3. Then, connect the green ground wire with the provided wago connector (G).
- 3. Raise the fixture over the custom crossbar (A) and secure it in place with three provided canopy screws (H).