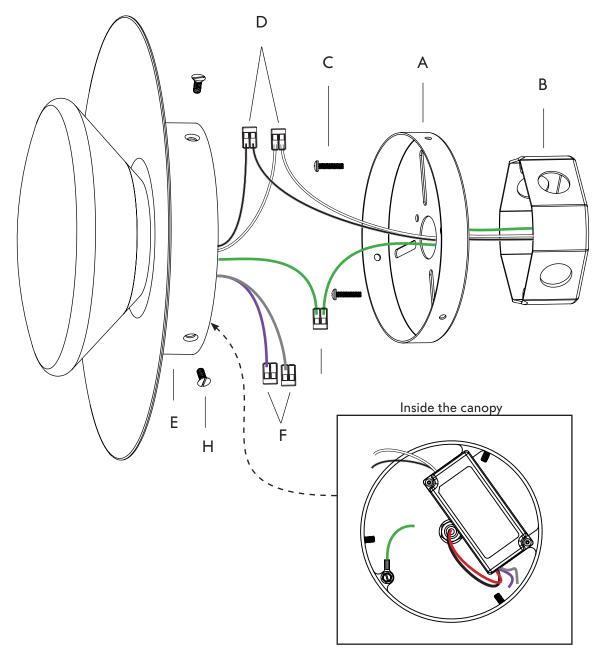

## WALL INSTALLATION

Note: Please contact a licensed electrician.

- 1. Install the custom crossbar (A) to junction box (B) using #8-32 screws (C). It is recommended to pull the main wires out so they are accessible while making the main connection later.
- 2. Connect the lead wires with provided wagos (D) from the junction box to the lead wires from LED driver located in the canopy (E). (Optional: Connect the 0-10V dimming wires (F) as needed)
- 3. Then, connect the green ground wire with the provided wago connector (G).
- 3. Raise the fixture over the custom crossbar (A) and secure it in place with three provided canopy screws (H).