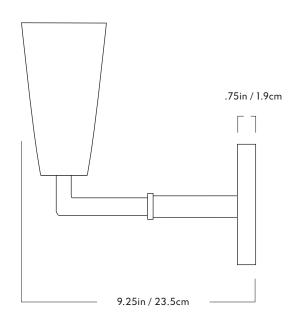

## Series

Grace

**Product** Sconce

Dimensions

H 9.5in / 24.1cm x W 4.75in / 12cm x D 9.25in / 23.5cm

Weight

2.4lb / 1kg