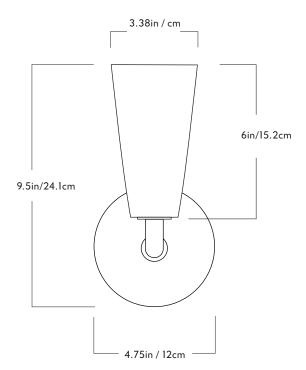

## Series

Grace

**Product** Sconce

Dimensions

H 9.5in / 24.1cm x W 4.75in / 12cm x D 9.25in / 23.5cm

Weight

2.4lb / 1kg