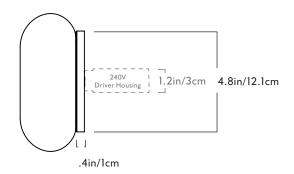

 $\frac{\mathsf{Glass}}{\mathsf{Opal}}$ 

Driver location

120V: Driver to be installed in the wall

J-box.

240V: Driver to be installed in the provided enclosure.

Certifications

ADA compliant UL/cUL (120V) CE (240V) UL/Outdoor wet rated  $\frac{120/277V \; Illumination}{Integrated \; LED}$ 