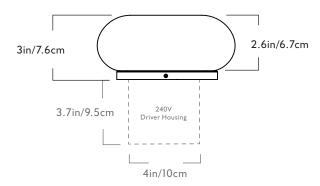

## Series

Sconce 1

Product Pillow

Dimensions

L 6.5in/16.5cm x W 6.5in/16.5cm D 3in / 7.6cm

Weight 2.4lb/1.1kg

Materials Brass, Glass Finishes/Colors

Unlacquered Brass, Polished Nickel