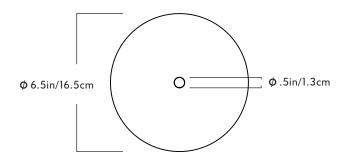

## Series

Sconce 1

Product Pillow

Dimensions

L 6.5in/16.5cm x W 6.5in/16.5cm D 3in / 7.6cm

Weight 2.4lb/1.1kg

Materials Brass, Glass Finishes/Colors

Unlacquered Brass, Polished Nickel