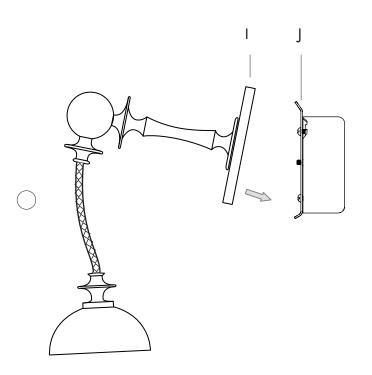

### RUE SALA CORDED SCONCE | INSTALLATION

20MAR2023

Note: Please contact a licensed electrician.

5. Tuck all the wire connections inside the junction box and hook the fixture backplate (I) onto the french cleat of the crossbar (J). Once the fixture assembly is resting in place, use the provided Hex Key (K) to tight the bottom set screw to the crossbar until the backplate is secured.