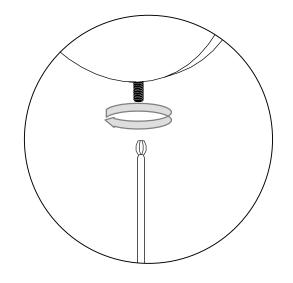

### RUE SALA CORDED SCONCE | INSTALLATION

20MAR2023

Note: Please contact a licensed electrician.

5. Tuck all the wire connections inside the junction box and hook the fixture backplate (I) onto the french cleat of the crossbar (J). Once the fixture assembly is resting in place, use the provided Hex Key (K) to tight the bottom set screw to the crossbar until the backplate is secured.