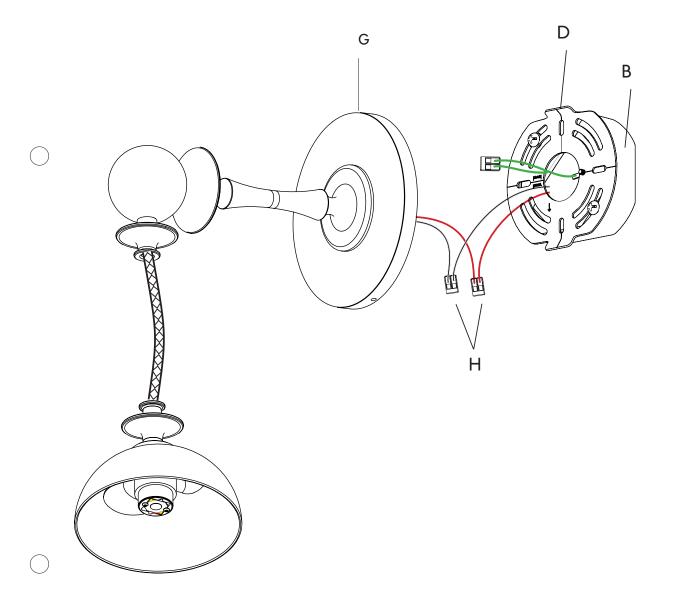

### RUE SALA CORDED SCONCE | INSTALLATION

Note: Please contact a licensed electrician.

4. Carefully hold fixture (G) to crossbar (D) and make secondary wire (H) connections. Push wire connectors back through center hole of crossbar into junction box (B).

### RUE SALA CORDED SCONCE | INSTALLATION

20MAR2023

Note: Please contact a licensed electrician.

5. Tuck all the wire connections inside the junction box and hook the fixture backplate (I) onto the french cleat of the crossbar (J). Once the fixture assembly is resting in place, use the provided Hex Key (K) to tight the bottom set screw to the crossbar until the backplate is secured.