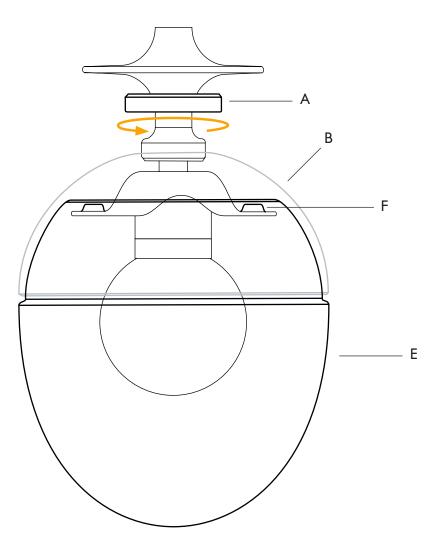

#### Glass installation

- 1. Unscrew the threaded collar (A) to loosen the shade (B).
- 2. Screw on the 2" diffuser (C) onto the LED cup (D).
- Raise the shade (B) and tilt it at a slight angle to give extra working space. Next, fit the glass (E) at an angle over the 2" diffuser, rest the glass on the rubber pads (F).

В

۰F

Е

20MAR2023