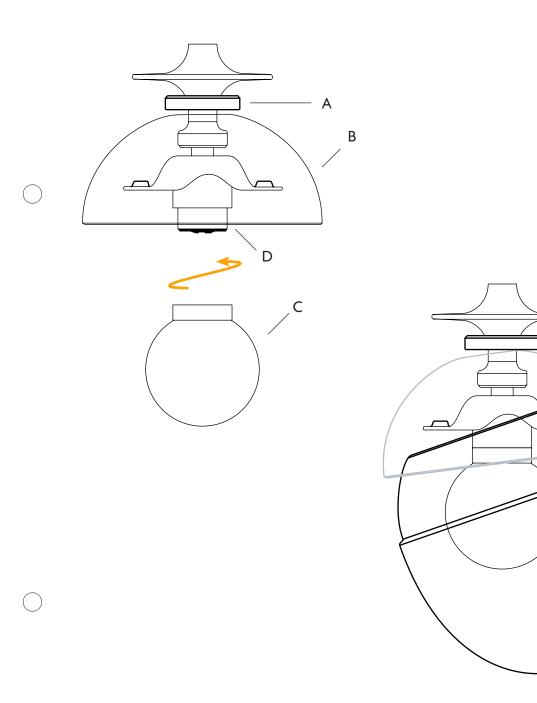

#### Glass installation

- 1. Unscrew the threaded collar (A) to loosen the shade (B).
- 2. Screw on the 2" diffuser (C) onto the LED cup (D).
- Raise the shade (B) and tilt it at a slight angle to give extra working space. Next, fit the glass (E) at an angle over the 2" diffuser, rest the glass on the rubber pads (F).