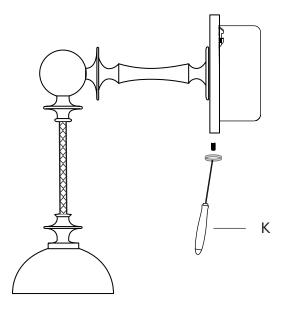

### RUE SALA CORDED SCONCE | INSTALLATION

20MAR2023

Note: Please contact a licensed electrician.

5. Tuck all the wire connections inside the junction box and hook the fixture backplate (I) onto the french cleat of the crossbar (J). Once the fixture assembly is resting in place, use the provided Hex Key (K) to tight the bottom set screw to the crossbar until the backplate is secured.