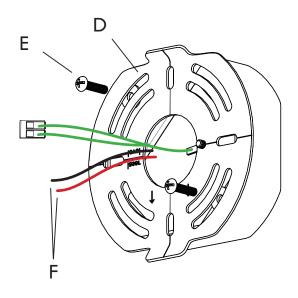

- Ground the crossbar (D) to the junction box using the wago connector. Mount the crossbar to the junction box using the provided #8-32 screws (E).
- 3. Pull the output driver wires (F).

20MAR2023