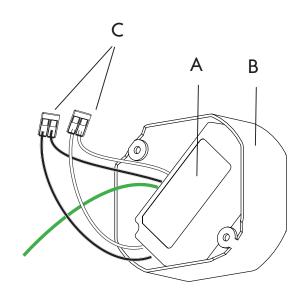

### RUE SALA CORDED SCONCE | INSTALLATION

Note: Please contact a licensed electrician.

 Install the driver (A) into the junction box (B) and connect the live wire connections (C) to the driver using the wago connectors.