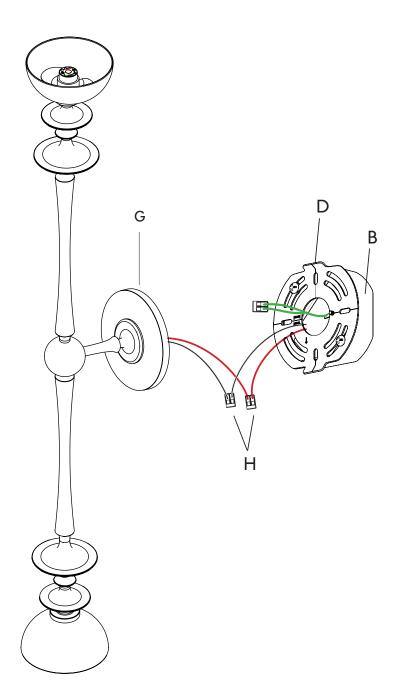

### RUE SALA SCONCE 2 | INSTALLATION

21MAR2023

Note: Please contact a licensed electrician.

4. Carefully hold fixture (G) to crossbar (D) and make secondary wire (H) connections. Push wire connectors back through center hole of crossbar into junction box (B).