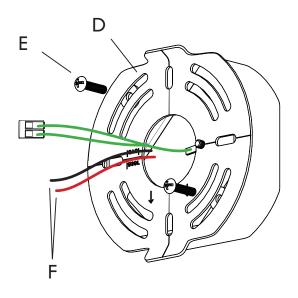

- Ground the crossbar (D) to the junction box using the wago connector. Mount the crossbar to the junction box using the provided #8-32 screws (E).
- 3. Pull the output driver wires (F).