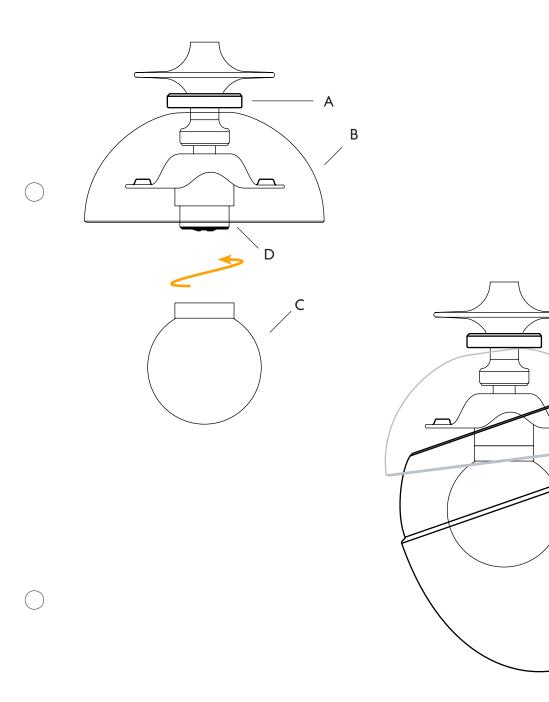

#### **Glass** installation

- 1. Unscrew the threaded collar (A) to loosen the shade (B).
- 2. Screw on the 2" diffuser (C) onto the LED cup (D).
- Raise the shade (B) and tilt it at a slight angle to give extra working space. Next, fit the glass (E) at an angle over the 2" diffuser, rest the glass on the rubber pads (F).