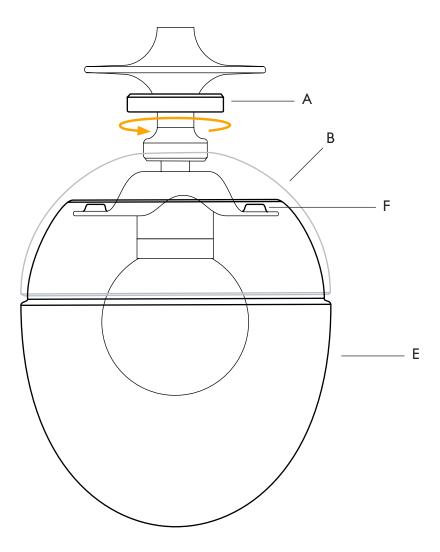

#### Glass installation

- 4. Once the glass (E) is resting evenly on the rubber pads (F), lower the shade (B) over the glass, and secure it in place with a threaded collar (A).
- 5. Repeat glass installation as needed.