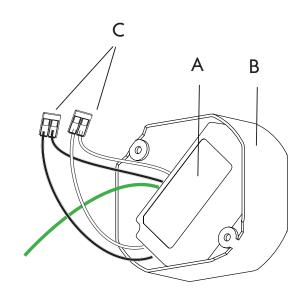

#### RUE SALA SCONCE 2 | INSTALLATION

Note: Please contact a licensed electrician.

 Install the driver (A) into the junction box (B) and connect the live wire connections (C) to the driver using the wago connectors.