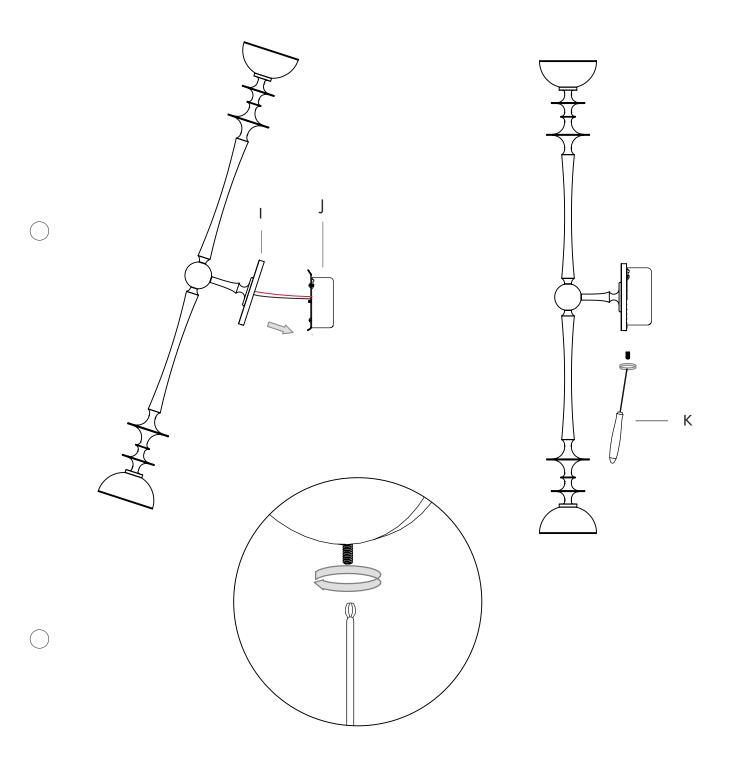

### RUE SALA SCONCE 2 | INSTALLATION

21MAR2023

Note: Please contact a licensed electrician.

5. Tuck all the wire connections inside the junction box and hook the fixture backplate (I) onto the french cleat of the crossbar (J). Once the fixture assembly is resting in place, use the provided Hex Key (K) to tight the bottom set screw to the crossbar until the backplate is secured.