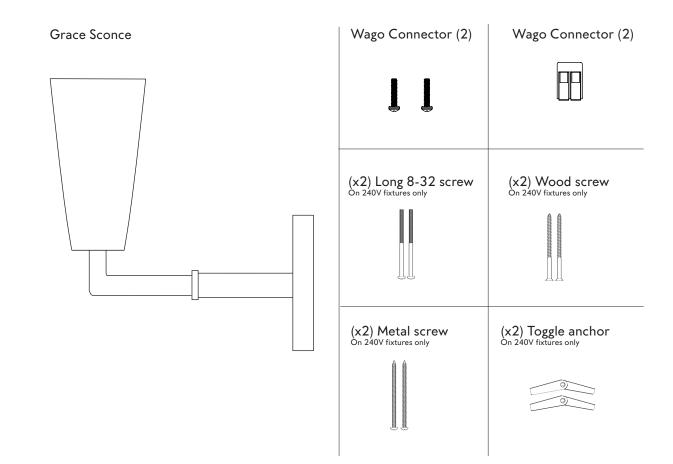

#### SAFETY INFORMATION

Only one light bulb per socket.

Only suitable for direct mounting on non-combustible surfaces.

Under no circumstances can Grace Sconce be mounted on normally flammable surfaces. Suitable for dry, indoor use only.

Maximum ambient temperatures: 25° C