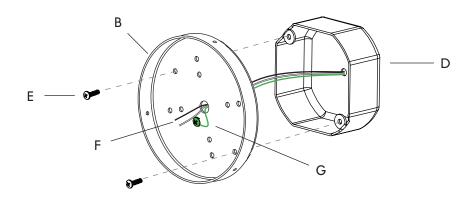

### WALL INSTALLATION | GRACE

Note: Please contact a licensed electrician.

1. Start with unscrewing the three screws (A) to release the crossbar (B) from the back-plate (C).

- 2. Mount the crossbar (B) onto J-box (D), and secure it with two screws (E). Be sure to feed the lead and ground (F) wire through the center hole in the crossbar.
- 3. Connect the ground wire to the crossbar using the grounding screw (G).