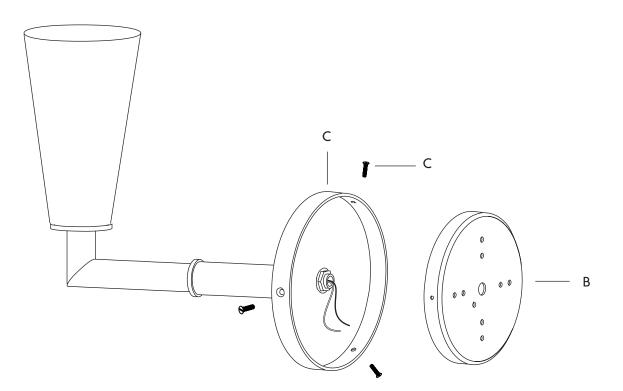

### WALL INSTALLATION | GRACE

Note: Please contact a licensed electrician.

1. Start with unscrewing the three screws (A) to release the crossbar (B) from the back-plate (C).

- 2. Mount the crossbar (B) onto J-box (D), and secure it with two screws (E). Be sure to feed the lead and ground (F) wire through the center hole in the crossbar.
- 3. Connect the ground wire to the crossbar using the grounding screw (G).