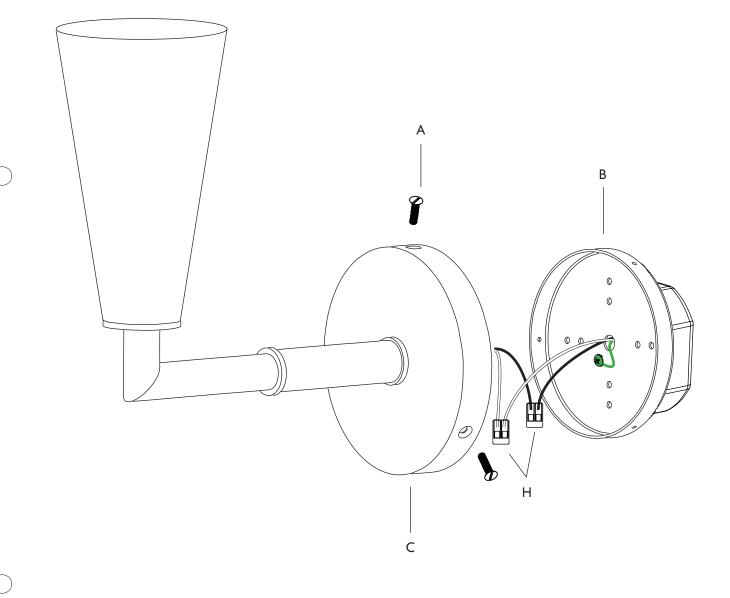

### WALL INSTALLATION | GRACE

Note: Please contact a licensed electrician.

- 4. Make the electrical connection between the lead and fixture wires using the provided 2 port wagos (H).
- 5. Fit the fixture (C) over the crossbar (B), and secure it with 3x screws (A).