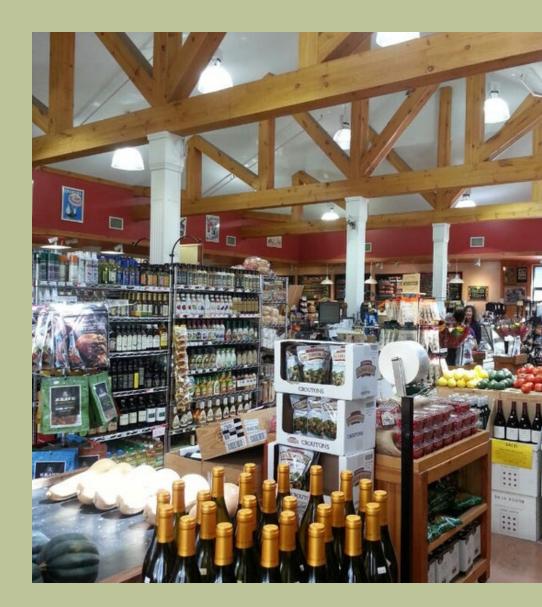

## Pemberton Farms in Cambridge, MA

(I call it Pembey's)









#### New Britain, CT

(specifically Broad Street and the Little Poland area, also Central Connecticut State University, which is where my character Jas went to college.)









#### Mt. Auburn Cemetery

(I specifically mention the hill that looks down on Boston and the Bigelow Chapel)









Fenway Park, Boston, MA









Hartford Hospital, Hartford, CT









Downtown Crossing in Boston









West Cambridge/Huron Village

(the Victorian houses in the neighborhood)









### The Charles River Club in Newton

(the inspiration for The River Club)









Formaggio Kitchen on Huron Ave in Cambridge, MA









# Boston University (building on Commonwealth Ave.)