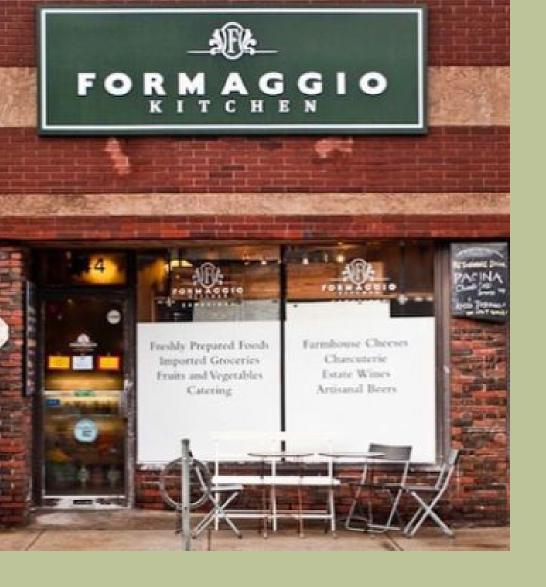

### The Charles River Club in Newton

(the inspiration for The River Club)

Formaggio Kitchen on Huron Ave in Cambridge, MA