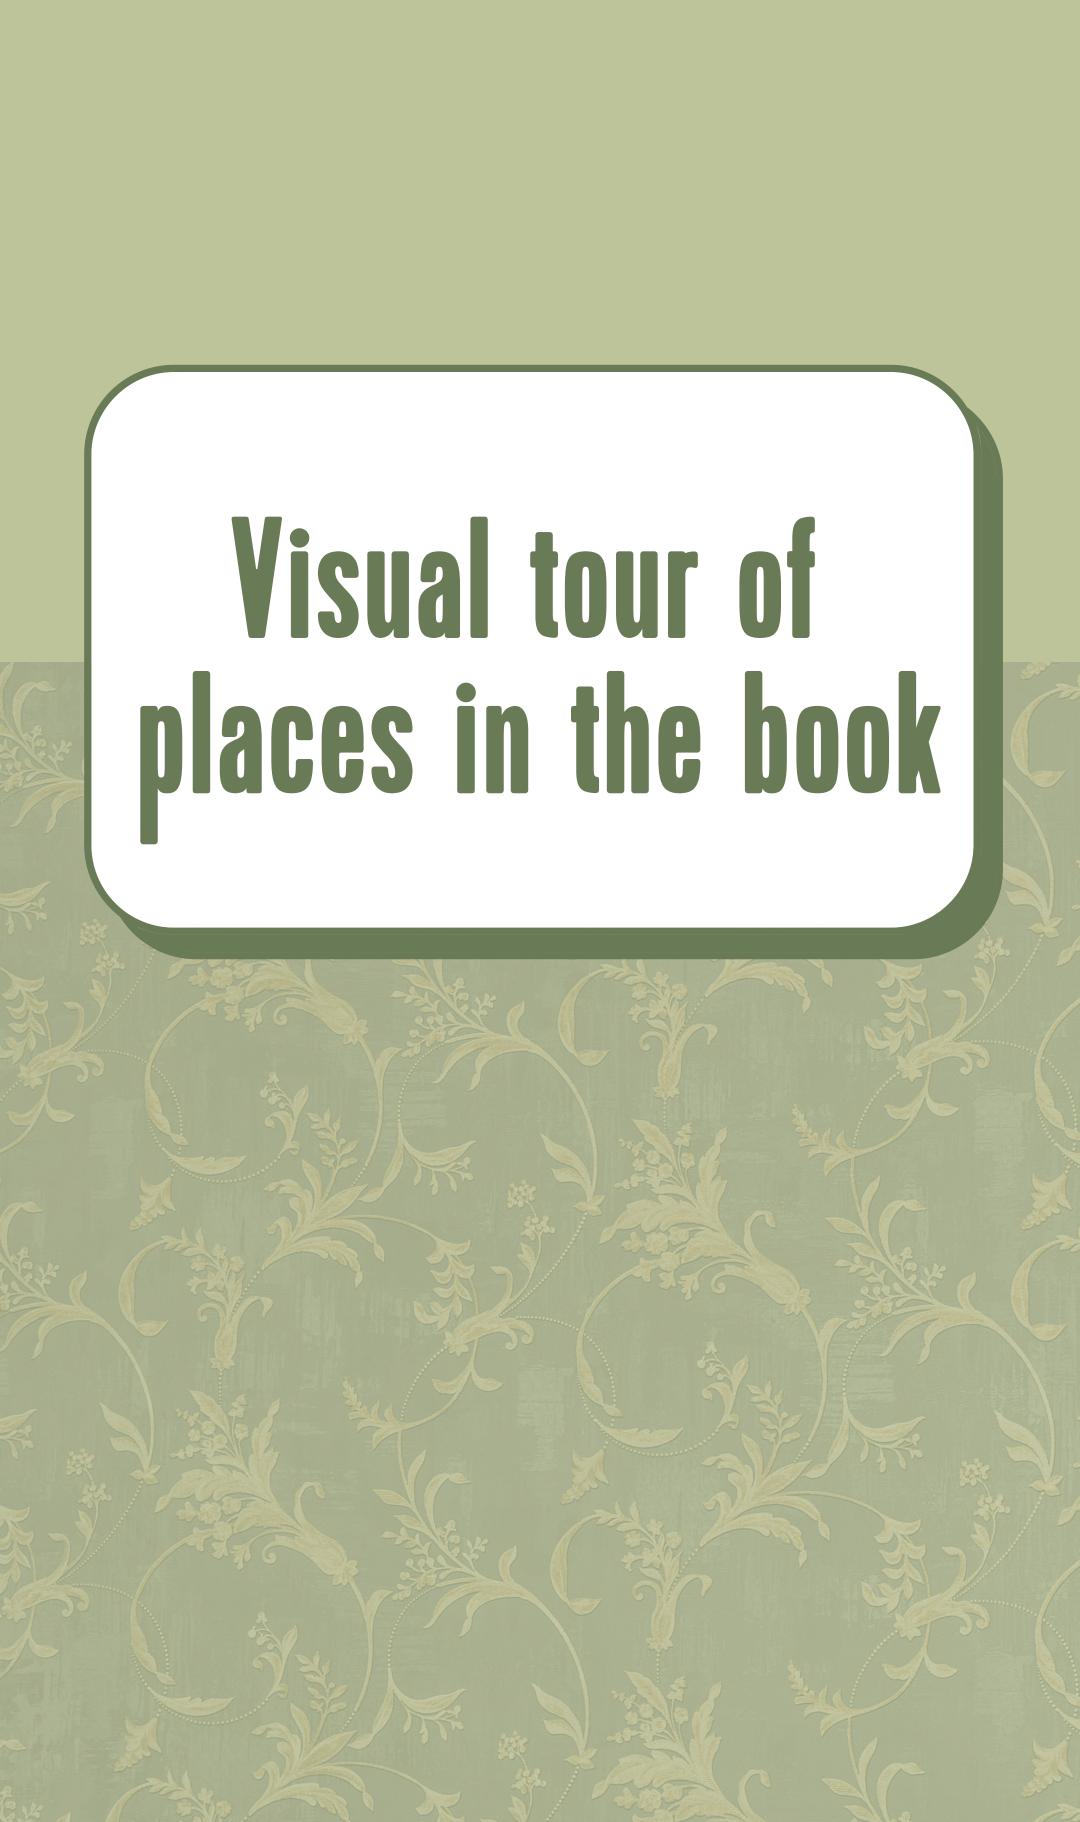

## Pemberton Farms in Cambridge, MA

(I call it Pembey's)









#### New Britain, CT

(specifically Broad Street and the Little Poland area, also Central Connecticut State University, which is where my character Jas went to college.)









#### Mt. Auburn Cemetery

(I specifically mention the hill that looks down on Boston and the Bigelow Chapel)









Fenway Park, Boston, MA









Hartford Hospital, Hartford, CT









Downtown Crossing in Boston









West Cambridge/Huron Village

(the Victorian houses in the neighborhood)









### The Charles River Club in Newton

(the inspiration for The River Club)









Formaggio Kitchen on Huron Ave in Cambridge, MA









# Boston University (building on Commonwealth Ave.)