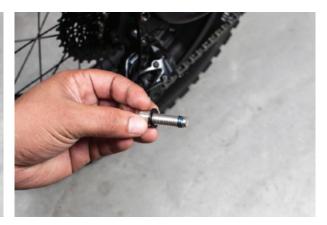

(Fig. 3) Apply the medium strength threadlocker as per the manufacturer's instructions.

Locate the peg mount you wish to use. Either on the front fork or on the rear dropouts. (Fig. 4 & 5)

(Fig. 4) Front mounting point.