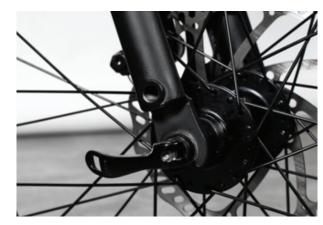

(Fig. 3) Apply the medium strength threadlocker as per the manufacturer's instructions.

Locate the peg mount you wish to use. Either on the front fork or on the rear dropouts. (Fig. 4 & 5)

(Fig. 4) Front mounting point.

(Fig.5) Rear mounting point.

Insert the bolt through the foot peg. (Fig. 6)

Use an 8mm hex wrench and thread the bolt into the mounting point and tighten to **24Nm**. (Fig. 7)

5

INSTALLATION GUIDE

(Fig. 6) Insert the bolt into the foot peg and thread the bolt into the mounting point.