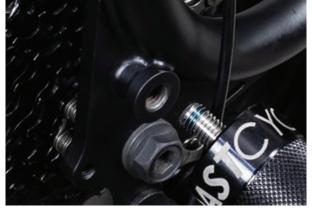

# INSTALLATION PROCEDURE

Place one M10 washer on one of the M10 x 30mm bolts. (Fig. 2)

4

Apply the medium strength threadlocker as per the manufacturer's instructions to the M10 x 30mm bolts. (Fig. 3)

(Fig. 2) Place the washer on to the bolt.

(Fig. 3) Apply the medium strength threadlocker as per the manufacturer's instructions.

Locate the peg mount you wish to use. Either on the front fork or on the rear dropouts. (Fig. 4 & 5)

(Fig. 4) Front mounting point.