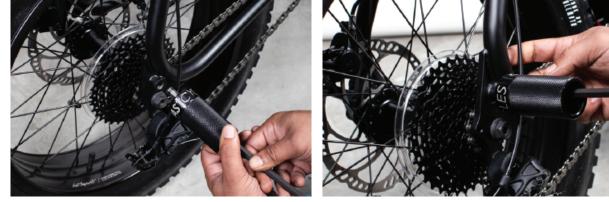

(Fig.5) Rear mounting point.

Insert the bolt through the foot peg. (Fig. 6)

Use an 8mm hex wrench and thread the bolt into the mounting point and tighten to **24Nm**. (Fig. 7)

5

INSTALLATION GUIDE

(Fig. 6) Insert the bolt into the foot peg and thread the bolt into the mounting point.

(Fig. 7) Tighten the bolt to **24Nm**.

Do the same for the other side. (Fig. 8)

(Fig. 8) Non-drive side view.

Installation is complete. (Fig. 9)

6

(Fig. 9) Completed Installation.

For further enquires, please contact us at