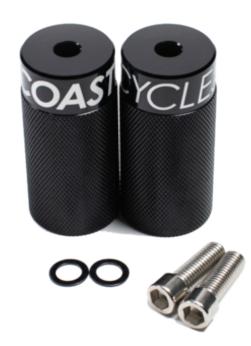

#### **BOX CONTENTS**

| Foot Pegs                   |  |
|-----------------------------|--|
| M10 x 30 mm Allen Head Bolt |  |
| M10 Washer                  |  |

3

- 2 pcs - 2 pcs - 2 pcs

(Fig. 1) Foot Pegs and the appropriate hardware.