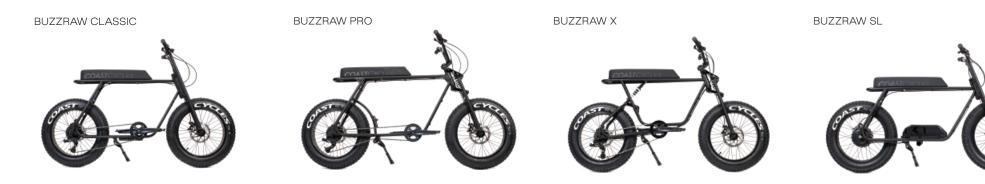

# OUTRIDE THE

| INSTALLATION GUIDE         |                 |                         |  |
|----------------------------|-----------------|-------------------------|--|
| PART<br>FOOT PEGS          |                 | <sup>sкu</sup><br>S0022 |  |
| <sup>COLOUR</sup><br>BLACK | weight<br>0.295 | KG                      |  |

# ORDINARY

@coastcycles http://coastcycles.com

#### CONTENT PAGE

| REQUIRED TOOLS         | 2 |
|------------------------|---|
| BOX CONTENTS           | 3 |
| INSTALLATION PROCEDURE | 4 |

1

#### COMBATIBLE WITH



#### **REQUIRED TOOLS**

2

TOOLS

8mm Hex Bit Socket Wrench – Long reach Torque Wrench Medium Strength Thread Locker (Loctite 243 or equivalent)

#### **BOX CONTENTS**

| Foot Pegs                   |  |
|-----------------------------|--|
| M10 x 30 mm Allen Head Bolt |  |
| M10 Washer                  |  |

3

- 2 pcs - 2 pcs - 2 pcs



(Fig. 1) Foot Pegs and the appropriate hardware.

# INSTALLATION PROCEDURE

Place one M10 washer on one of the M10 x 30mm bolts. (Fig. 2)

4

Apply the medium strength threadlocker as per the manufacturer's instructions to the M10 x 30mm bolts. (Fig. 3)



(Fig. 2) Place the washer on to the bolt.



(Fig. 3) Apply the medium strength threadlocker as per the manufacturer's instructions.

Locate the peg mount you wish to use. Either on the front fork or