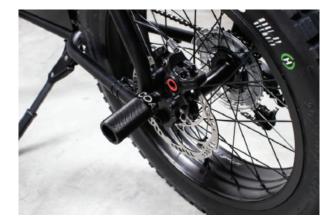

(Fig. 7) Tighten the bolt to **24Nm**.

Do the same for the other side. (Fig. 8)

(Fig. 8) Non-drive side view.

Installation is complete. (Fig. 9)

6

(Fig. 9) Completed Installation.

For further enquires, please contact us at