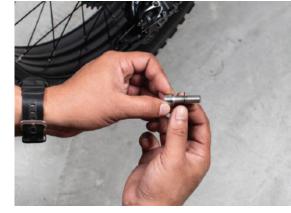

# INSTALLATION PROCEDURE

Place one M10 washer on one of the M10 x 30mm bolts. (Fig. 2)

4

Apply the medium strength threadlocker as per the manufacturer's instructions to the M10 x 30mm bolts. (Fig. 3)

(Fig. 2) Place the washer on to the bolt.

(Fig. 3) Apply the medium strength threadlocker as per the manufacturer's instructions.

Locate the peg mount you wish to use. Either on the front fork or on the rear dropouts. (Fig. 4 & 5)

(Fig. 4) Front mounting point.