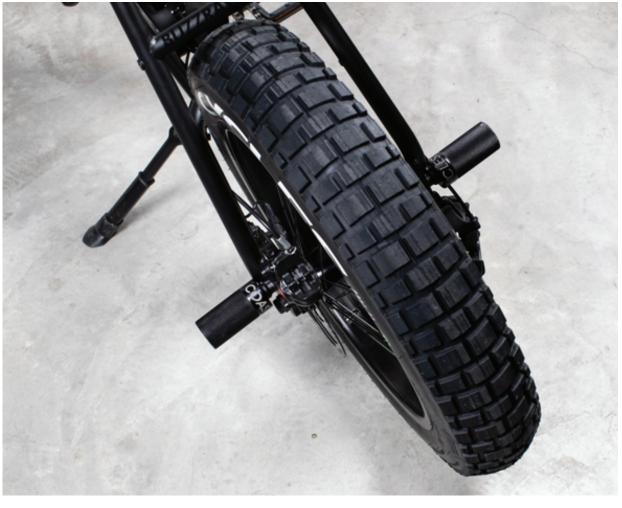

(Fig. 3) Apply the medium strength threadlocker as per the manufacturer's instructions.

Locate the peg mount you wish to use. Either on the front fork or on the rear dropouts. (Fig. 4 & 5)

(Fig. 4) Front mounting point.

(Fig.5) Rear mounting point.

Insert the bolt through the foot peg. (Fig. 6)

Use an 8mm hex wrench and thread the bolt into the mounting point and tighten to **24Nm**. (Fig. 7)

5

INSTALLATION GUIDE

(Fig. 6) Insert the bolt into the foot peg and thread the bolt into the mounting point.