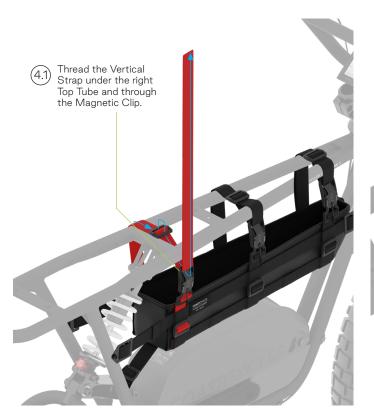

|
|-------------------------|---------------------------|
| 1.1 Support Strap       | - 2 pcs                   |
| 1.2 Border Strap        | - 2 pcs                   |
| 1.3 Rear Strap          | - 1 pc                    |
| 2. Vertical Strap       | - 3 pcs                   |
| 3. Tightener Mount      | <ul> <li>4 pcs</li> </ul> |
| 4. Magnetic Clip        | - 3 pcs                   |
| 5. Plastic Loop         | - 7 pcs                   |
| 6. Elastic Strap Sleeve | - 2 pcs                   |
| 7. M5 Bolt              | - 2 pcs                   |
| 8. M5 Washer            | - 2 pcs                   |



## STEP 1 - SADDLE DISASSEMBLY



#### STEP 2 - TIGHTENER MOUNT INSTALLATION







## STEP 3 - REAR STRAP INSTALLATION





#### STEP 4 - VERTICAL STRAP INSTALLATION







#### STEP 4 - VERTICAL STRAP INSTALLATION



# STEP 5 - SADDLE ASSEMBLY



## STEP 6 - COMPLETED INSTALLATION