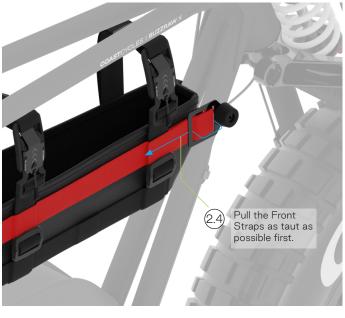

Hex Wrench / Allen Key

## PACKAGE CONTENTS

| 1. Buzzraw X Cargo Bag  | - 1 pc                    |
|-------------------------|---------------------------|
| 1.1 Support Strap       | - 2 pcs                   |
| 1.2 Border Strap        | - 2 pcs                   |
| 1.3 Rear Strap          | - 1 pc                    |
| 2. Vertical Strap       | - 3 pcs                   |
| 3. Tightener Mount      | <ul> <li>4 pcs</li> </ul> |
| 4. Magnetic Clip        | - 3 pcs                   |
| 5. Plastic Loop         | - 7 pcs                   |
| 6. Elastic Strap Sleeve | - 2 pcs                   |
| 7. M5 Bolt              | - 2 pcs                   |
| 8. M5 Washer            | - 2 pcs                   |



## STEP 1 - SADDLE DISASSEMBLY



#### STEP 2 - TIGHTENER MOUNT INSTALLATION







## STEP 3 - REAR STRAP INSTALLATION





#### STEP 4 - VERTICAL STRAP INSTALLATION







#### STEP 4 - VERTICAL STRAP INSTALLATION



# STEP 5 - SADDLE ASSEMBLY



## STEP 6 - COMPLETED INSTALLATION