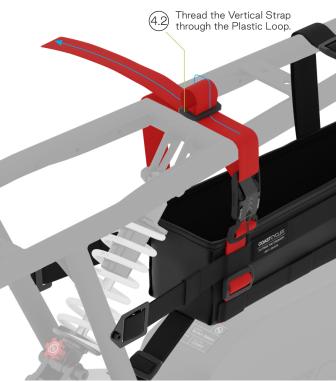

|
|-------------------------|---------------------------|
| 1.1 Support Strap       | - 2 pcs                   |
| 1.2 Border Strap        | - 2 pcs                   |
| 1.3 Rear Strap          | - 1 pc                    |
| 2. Vertical Strap       | - 3 pcs                   |
| 3. Tightener Mount      | <ul> <li>4 pcs</li> </ul> |
| 4. Magnetic Clip        | - 3 pcs                   |
| 5. Plastic Loop         | - 7 pcs                   |
| 6. Elastic Strap Sleeve | - 2 pcs                   |
| 7. M5 Bolt              | - 2 pcs                   |
| 8. M5 Washer            | - 2 pcs                   |



## STEP 1 - SADDLE DISASSEMBLY



#### STEP 2 - TIGHTENER MOUNT INSTALLATION







## STEP 3 - REAR STRAP INSTALLATION





#### STEP 4 - VERTICAL STRAP INSTALLATION







#### STEP 4 - VERTICAL STRAP INSTALLATION



# STEP 5 - SADDLE ASSEMBLY



## STEP 6 - COMPLETED INSTALLATION