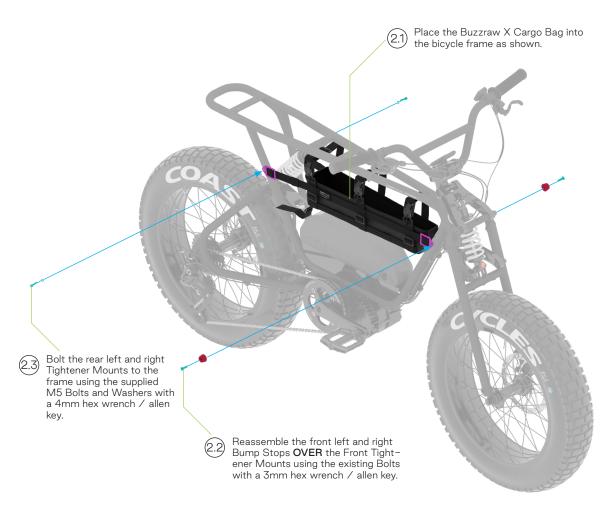

m Hex Wrench / Allen Key

## PACKAGE CONTENTS

| 1. Buzzraw X Cargo Bag  | - 1 pc                    |
|-------------------------|---------------------------|
| 1.1 Support Strap       | - 2 pcs                   |
| 1.2 Border Strap        | - 2 pcs                   |
| 1.3 Rear Strap          | - 1 pc                    |
| 2. Vertical Strap       | - 3 pcs                   |
| 3. Tightener Mount      | <ul> <li>4 pcs</li> </ul> |
| 4. Magnetic Clip        | - 3 pcs                   |
| 5. Plastic Loop         | - 7 pcs                   |
| 6. Elastic Strap Sleeve | - 2 pcs                   |
| 7. M5 Bolt              | - 2 pcs                   |
| 8. M5 Washer            | - 2 pcs                   |



## STEP 1 - SADDLE DISASSEMBLY



#### STEP 2 - TIGHTENER MOUNT INSTALLATION







## STEP 3 - REAR STRAP INSTALLATION





#### STEP 4 - VERTICAL STRAP INSTALLATION







#### STEP 4 - VERTICAL STRAP INSTALLATION



# STEP 5 - SADDLE ASSEMBLY



## STEP 6 - COMPLETED INSTALLATION