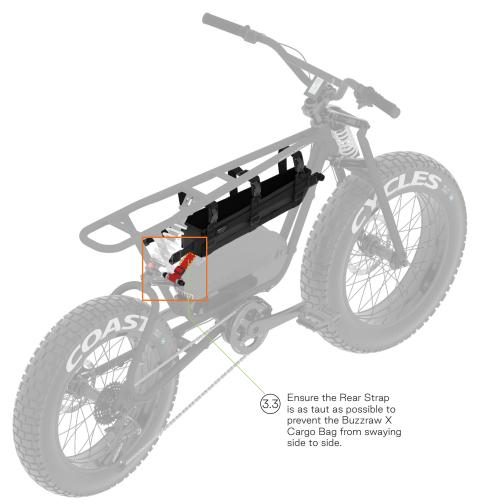

| 1. Buzzraw X Cargo Bag  | - 1 pc                    |
|-------------------------|---------------------------|
| 1.1 Support Strap       | - 2 pcs                   |
| 1.2 Border Strap        | - 2 pcs                   |
| 1.3 Rear Strap          | - 1 pc                    |
| 2. Vertical Strap       | - 3 pcs                   |
| 3. Tightener Mount      | <ul> <li>4 pcs</li> </ul> |
| 4. Magnetic Clip        | - 3 pcs                   |
| 5. Plastic Loop         | - 7 pcs                   |
| 6. Elastic Strap Sleeve | - 2 pcs                   |
| 7. M5 Bolt              | - 2 pcs                   |
| 8. M5 Washer            | - 2 pcs                   |



## STEP 1 - SADDLE DISASSEMBLY



#### STEP 2 - TIGHTENER MOUNT INSTALLATION







## STEP 3 - REAR STRAP INSTALLATION





#### STEP 4 - VERTICAL STRAP INSTALLATION







#### STEP 4 - VERTICAL STRAP INSTALLATION



# STEP 5 - SADDLE ASSEMBLY



## STEP 6 - COMPLETED INSTALLATION