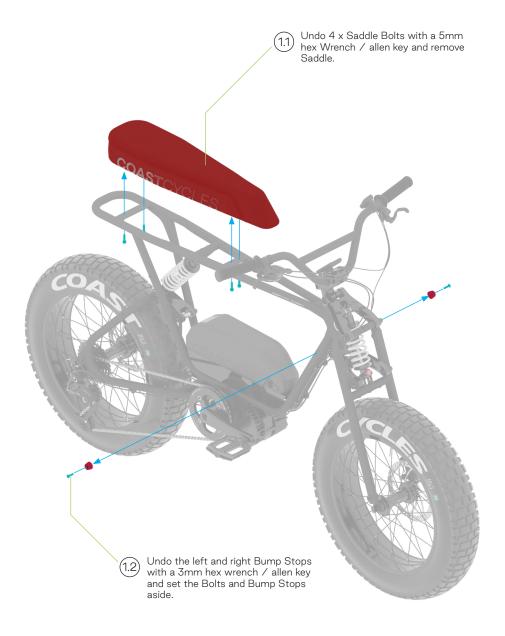

ench / Allen Key 4mm Hex Wrench / Allen Key 5mm Hex Wrench / Allen Key

## PACKAGE CONTENTS

| 1. Buzzraw X Cargo Bag  | - 1 pc                    |
|-------------------------|---------------------------|
| 1.1 Support Strap       | - 2 pcs                   |
| 1.2 Border Strap        | - 2 pcs                   |
| 1.3 Rear Strap          | - 1 pc                    |
| 2. Vertical Strap       | - 3 pcs                   |
| 3. Tightener Mount      | <ul> <li>4 pcs</li> </ul> |
| 4. Magnetic Clip        | - 3 pcs                   |
| 5. Plastic Loop         | - 7 pcs                   |
| 6. Elastic Strap Sleeve | - 2 pcs                   |
| 7. M5 Bolt              | - 2 pcs                   |
| 8. M5 Washer            | - 2 pcs                   |



## STEP 1 - SADDLE DISASSEMBLY



#### STEP 2 - TIGHTENER MOUNT INSTALLATION







## STEP 3 - REAR STRAP INSTALLATION





#### STEP 4 - VERTICAL STRAP INSTALLATION







#### STEP 4 - VERTICAL STRAP INSTALLATION



# STEP 5 - SADDLE ASSEMBLY



## STEP 6 - COMPLETED INSTALLATION