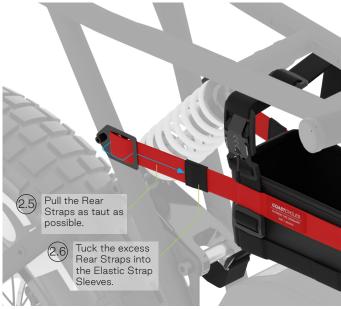

x Wrench / Allen Key

## PACKAGE CONTENTS

| 1. Buzzraw X Cargo Bag  | - 1 pc                    |
|-------------------------|---------------------------|
| 1.1 Support Strap       | - 2 pcs                   |
| 1.2 Border Strap        | - 2 pcs                   |
| 1.3 Rear Strap          | - 1 pc                    |
| 2. Vertical Strap       | - 3 pcs                   |
| 3. Tightener Mount      | <ul> <li>4 pcs</li> </ul> |
| 4. Magnetic Clip        | - 3 pcs                   |
| 5. Plastic Loop         | - 7 pcs                   |
| 6. Elastic Strap Sleeve | - 2 pcs                   |
| 7. M5 Bolt              | - 2 pcs                   |
| 8. M5 Washer            | - 2 pcs                   |



## STEP 1 - SADDLE DISASSEMBLY



#### STEP 2 - TIGHTENER MOUNT INSTALLATION







## STEP 3 - REAR STRAP INSTALLATION





#### STEP 4 - VERTICAL STRAP INSTALLATION







#### STEP 4 - VERTICAL STRAP INSTALLATION



# STEP 5 - SADDLE ASSEMBLY



## STEP 6 - COMPLETED INSTALLATION