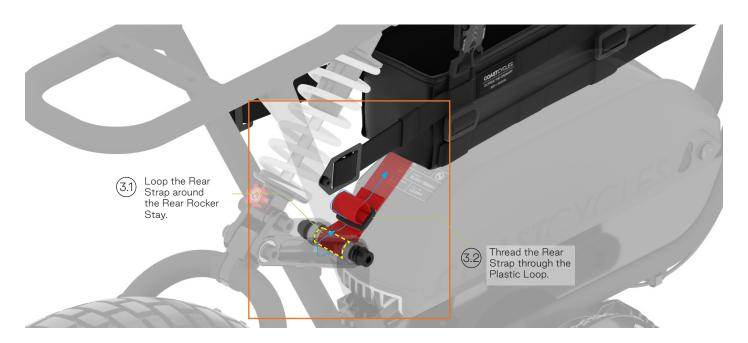

TS

| 1. Buzzraw X Cargo Bag  | - 1 pc                    |
|-------------------------|---------------------------|
| 1.1 Support Strap       | - 2 pcs                   |
| 1.2 Border Strap        | - 2 pcs                   |
| 1.3 Rear Strap          | - 1 pc                    |
| 2. Vertical Strap       | - 3 pcs                   |
| 3. Tightener Mount      | <ul> <li>4 pcs</li> </ul> |
| 4. Magnetic Clip        | - 3 pcs                   |
| 5. Plastic Loop         | - 7 pcs                   |
| 6. Elastic Strap Sleeve | - 2 pcs                   |
| 7. M5 Bolt              | - 2 pcs                   |
| 8. M5 Washer            | - 2 pcs                   |



## STEP 1 - SADDLE DISASSEMBLY



#### STEP 2 - TIGHTENER MOUNT INSTALLATION







## STEP 3 - REAR STRAP INSTALLATION





#### STEP 4 - VERTICAL STRAP INSTALLATION







#### STEP 4 - VERTICAL STRAP INSTALLATION



# STEP 5 - SADDLE ASSEMBLY



## STEP 6 - COMPLETED INSTALLATION