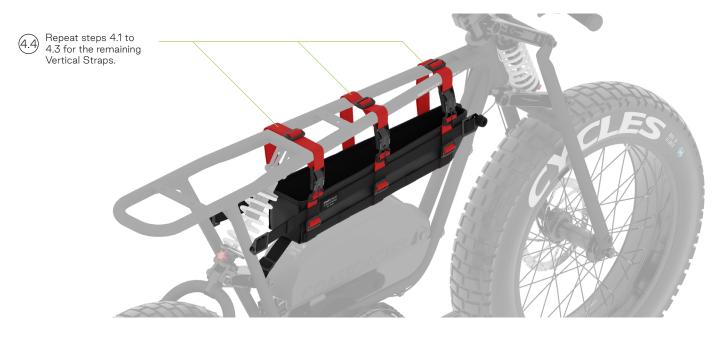

------------------|
| 1.1 Support Strap       | - 2 pcs                   |
| 1.2 Border Strap        | - 2 pcs                   |
| 1.3 Rear Strap          | - 1 pc                    |
| 2. Vertical Strap       | - 3 pcs                   |
| 3. Tightener Mount      | <ul> <li>4 pcs</li> </ul> |
| 4. Magnetic Clip        | - 3 pcs                   |
| 5. Plastic Loop         | - 7 pcs                   |
| 6. Elastic Strap Sleeve | - 2 pcs                   |
| 7. M5 Bolt              | - 2 pcs                   |
| 8. M5 Washer            | - 2 pcs                   |



## STEP 1 - SADDLE DISASSEMBLY



#### STEP 2 - TIGHTENER MOUNT INSTALLATION







## STEP 3 - REAR STRAP INSTALLATION





#### STEP 4 - VERTICAL STRAP INSTALLATION







#### STEP 4 - VERTICAL STRAP INSTALLATION



# STEP 5 - SADDLE ASSEMBLY



## STEP 6 - COMPLETED INSTALLATION