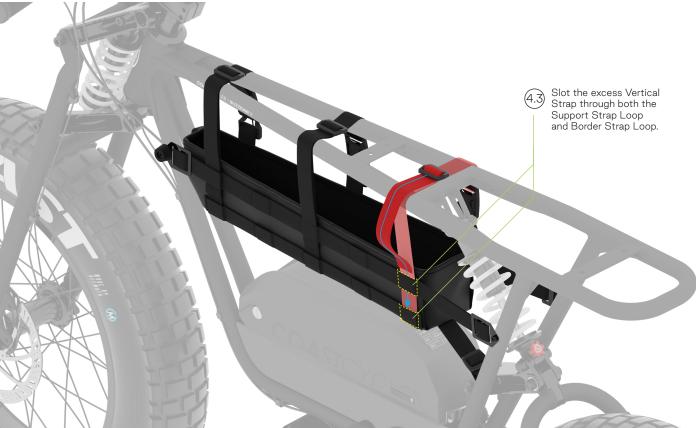

|
|-------------------------|---------------------------|
| 1.1 Support Strap       | - 2 pcs                   |
| 1.2 Border Strap        | - 2 pcs                   |
| 1.3 Rear Strap          | - 1 pc                    |
| 2. Vertical Strap       | - 3 pcs                   |
| 3. Tightener Mount      | <ul> <li>4 pcs</li> </ul> |
| 4. Magnetic Clip        | - 3 pcs                   |
| 5. Plastic Loop         | - 7 pcs                   |
| 6. Elastic Strap Sleeve | - 2 pcs                   |
| 7. M5 Bolt              | - 2 pcs                   |
| 8. M5 Washer            | - 2 pcs                   |



## STEP 1 - SADDLE DISASSEMBLY



#### STEP 2 - TIGHTENER MOUNT INSTALLATION







## STEP 3 - REAR STRAP INSTALLATION





#### STEP 4 - VERTICAL STRAP INSTALLATION







#### STEP 4 - VERTICAL STRAP INSTALLATION



# STEP 5 - SADDLE ASSEMBLY



## STEP 6 - COMPLETED INSTALLATION