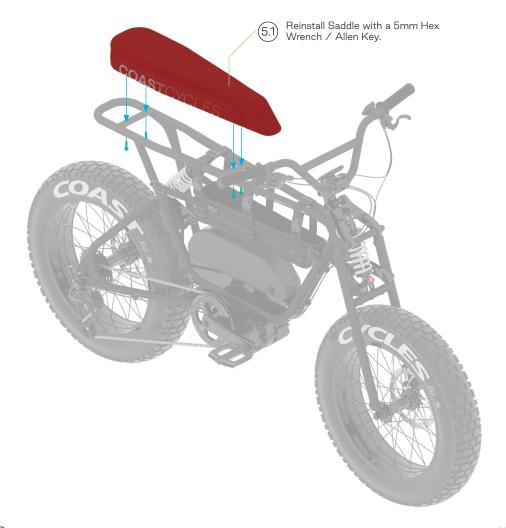

ort Strap       | - 2 pcs                   |
| 1.2 Border Strap        | - 2 pcs                   |
| 1.3 Rear Strap          | - 1 pc                    |
| 2. Vertical Strap       | - 3 pcs                   |
| 3. Tightener Mount      | <ul> <li>4 pcs</li> </ul> |
| 4. Magnetic Clip        | - 3 pcs                   |
| 5. Plastic Loop         | - 7 pcs                   |
| 6. Elastic Strap Sleeve | - 2 pcs                   |
| 7. M5 Bolt              | - 2 pcs                   |
| 8. M5 Washer            | - 2 pcs                   |



## STEP 1 - SADDLE DISASSEMBLY



#### STEP 2 - TIGHTENER MOUNT INSTALLATION







## STEP 3 - REAR STRAP INSTALLATION





#### STEP 4 - VERTICAL STRAP INSTALLATION







#### STEP 4 - VERTICAL STRAP INSTALLATION



# STEP 5 - SADDLE ASSEMBLY



## STEP 6 - COMPLETED INSTALLATION