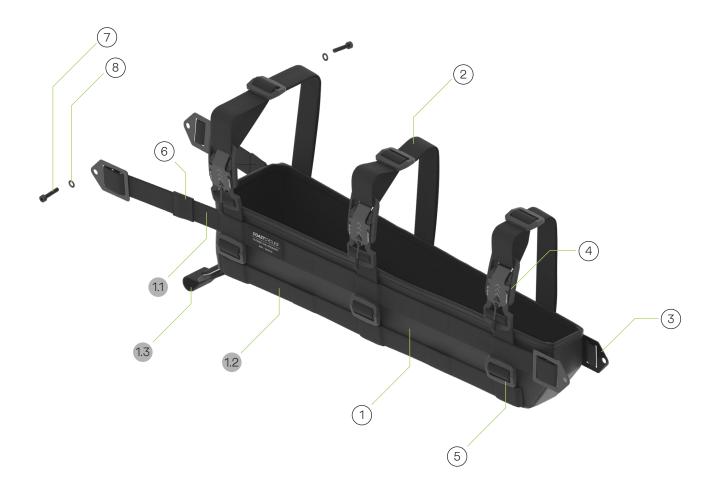

## PACKAGE CONTENTS

| 1. Buzzraw X Cargo Bag  | - 1 pc                    |
|-------------------------|---------------------------|
| 1.1 Support Strap       | - 2 pcs                   |
| 1.2 Border Strap        | - 2 pcs                   |
| 1.3 Rear Strap          | - 1 pc                    |
| 2. Vertical Strap       | - 3 pcs                   |
| 3. Tightener Mount      | <ul> <li>4 pcs</li> </ul> |
| 4. Magnetic Clip        | - 3 pcs                   |
| 5. Plastic Loop         | - 7 pcs                   |
| 6. Elastic Strap Sleeve | - 2 pcs                   |
| 7. M5 Bolt              | - 2 pcs                   |
| 8. M5 Washer            | - 2 pcs                   |