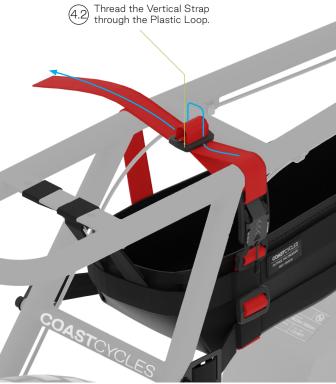

## STEP 4 - VERTICAL STRAP INSTALLATION

## STEP 4 - VERTICAL STRAP INSTALLATION

Repeat steps
4.1 to 4.3 for the remaining Vertical Straps.