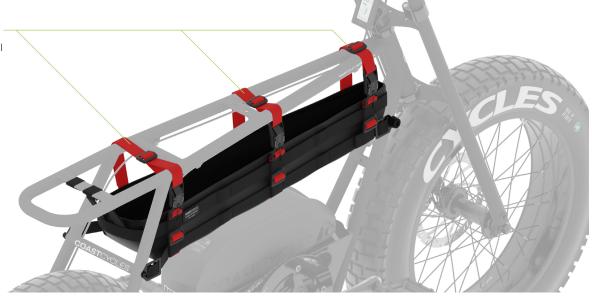

## STEP 4 - VERTICAL STRAP INSTALLATION

Repeat steps
4.1 to 4.3 for the remaining Vertical Straps.

# STEP 6 - COMPLETED INSTALLATION