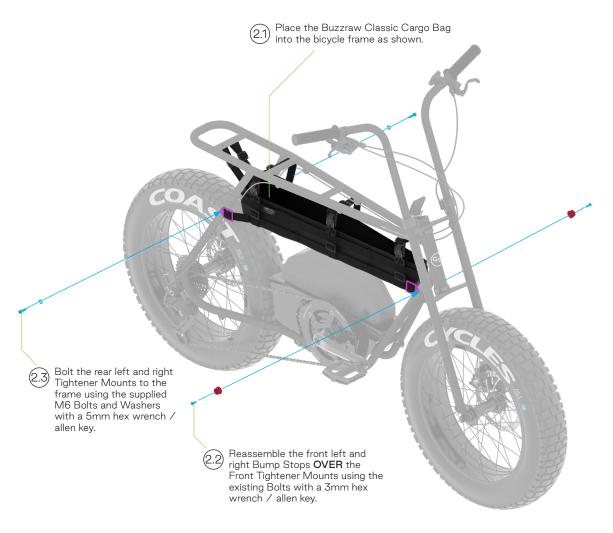

aw Classic Cargo Bag | – 1 pc                    |
|------------------------------|---------------------------|
| 1.1 Support Strap            | - 2 pcs                   |
| 1.2 Border Strap             | - 1 pcs                   |
| 1.3 Rear Strap               | - 2 pcs                   |
| 2. Vertical Strap            | <ul><li>4 pcs</li></ul>   |
| 3. Tightener Mounts          | <ul><li>4 pcs</li></ul>   |
| 4. Magnetic Clip             | <ul><li>4 pcs</li></ul>   |
| 5. Plastic Loop              | - 10 pcs                  |
| 6. Elastic Strap Sleeve      | <ul><li>2 pcs</li></ul>   |
| 7. M6 Bolt                   | <ul><li>2 pcs</li></ul>   |
| 8. M6 Washer                 | <ul> <li>2 pcs</li> </ul> |



# STEP 1 - SADDLE DISASSEMBLY



## STEP 2 - TIGHTENER MOUNT INSTALLATION







# STEP 3 - REAR STRAP INSTALLATION





6

## STEP 4 - VERTICAL STRAP INSTALLATION







## STEP 4 - VERTICAL STRAP INSTALLATION

Repeat steps
4.1 to 4.3 for the remaining Vertical Straps.



# STEP 5 - SADDLE ASSEMBLY



# STEP 6 - COMPLETED INSTALLATION