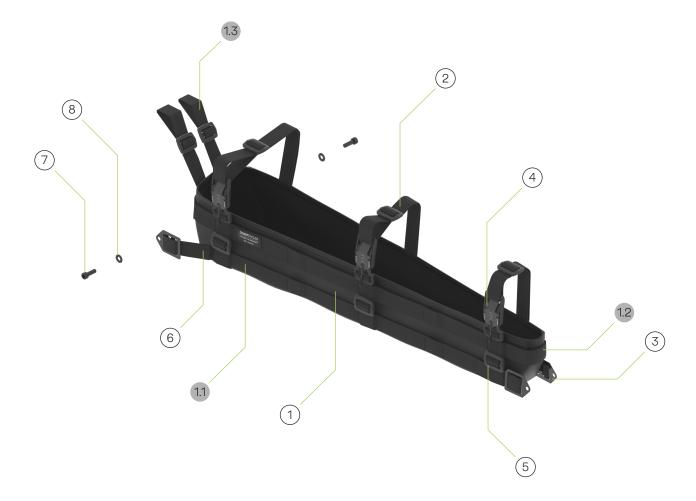

# PACKAGE CONTENTS

| 1. Buzzraw Classic Cargo Bag | – 1 pc                    |
|------------------------------|---------------------------|
| 1.1 Support Strap            | - 2 pcs                   |
| 1.2 Border Strap             | - 1 pcs                   |
| 1.3 Rear Strap               | - 2 pcs                   |
| 2. Vertical Strap            | <ul><li>4 pcs</li></ul>   |
| 3. Tightener Mounts          | <ul><li>4 pcs</li></ul>   |
| 4. Magnetic Clip             | <ul><li>4 pcs</li></ul>   |
| 5. Plastic Loop              | - 10 pcs                  |
| 6. Elastic Strap Sleeve      | <ul><li>2 pcs</li></ul>   |
| 7. M6 Bolt                   | <ul><li>2 pcs</li></ul>   |
| 8. M6 Washer                 | <ul> <li>2 pcs</li> </ul> |