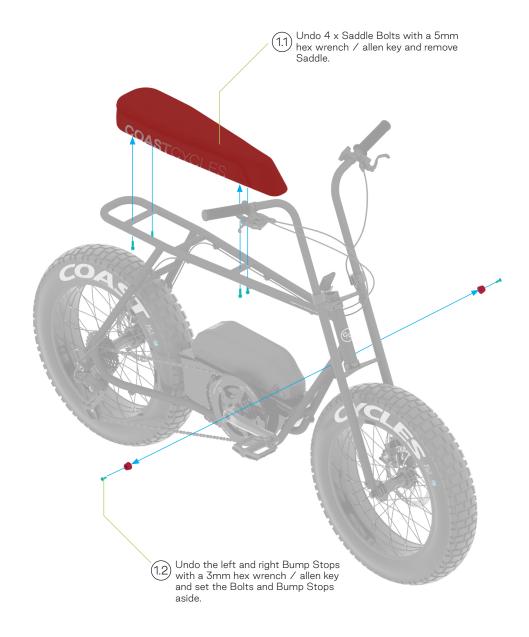

alidity 2021

# PACKAGE CONTENTS

| 1. Buzzraw Classic Cargo Bag | – 1 pc                    |
|------------------------------|---------------------------|
| 1.1 Support Strap            | - 2 pcs                   |
| 1.2 Border Strap             | - 1 pcs                   |
| 1.3 Rear Strap               | - 2 pcs                   |
| 2. Vertical Strap            | <ul><li>4 pcs</li></ul>   |
| 3. Tightener Mounts          | <ul><li>4 pcs</li></ul>   |
| 4. Magnetic Clip             | <ul><li>4 pcs</li></ul>   |
| 5. Plastic Loop              | - 10 pcs                  |
| 6. Elastic Strap Sleeve      | <ul><li>2 pcs</li></ul>   |
| 7. M6 Bolt                   | <ul><li>2 pcs</li></ul>   |
| 8. M6 Washer                 | <ul> <li>2 pcs</li> </ul> |



# STEP 1 - SADDLE DISASSEMBLY



## STEP 2 - TIGHTENER MOUNT INSTALLATION







# STEP 3 - REAR STRAP INSTALLATION





6

## STEP 4 - VERTICAL STRAP INSTALLATION







## STEP 4 - VERTICAL STRAP INSTALLATION

Repeat steps
4.1 to 4.3 for the remaining Vertical Straps.



# STEP 5 - SADDLE ASSEMBLY



# STEP 6 - COMPLETED INSTALLATION