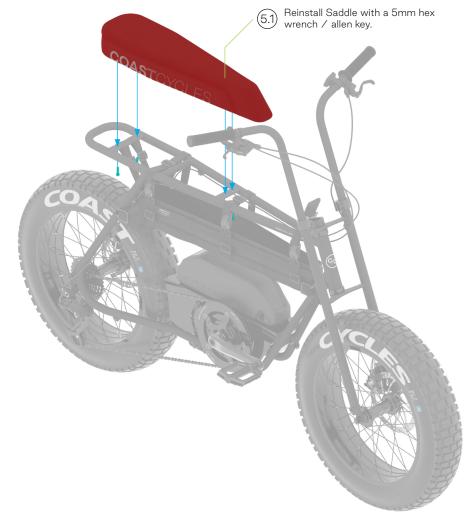

|
| 1.3 Rear Strap               | - 2 pcs                   |
| 2. Vertical Strap            | <ul><li>4 pcs</li></ul>   |
| 3. Tightener Mounts          | <ul><li>4 pcs</li></ul>   |
| 4. Magnetic Clip             | <ul><li>4 pcs</li></ul>   |
| 5. Plastic Loop              | - 10 pcs                  |
| 6. Elastic Strap Sleeve      | <ul><li>2 pcs</li></ul>   |
| 7. M6 Bolt                   | <ul><li>2 pcs</li></ul>   |
| 8. M6 Washer                 | <ul> <li>2 pcs</li> </ul> |



# STEP 1 - SADDLE DISASSEMBLY



## STEP 2 - TIGHTENER MOUNT INSTALLATION







# STEP 3 - REAR STRAP INSTALLATION





6

## STEP 4 - VERTICAL STRAP INSTALLATION







## STEP 4 - VERTICAL STRAP INSTALLATION

Repeat steps
4.1 to 4.3 for the remaining Vertical Straps.



# STEP 5 - SADDLE ASSEMBLY



# STEP 6 - COMPLETED INSTALLATION