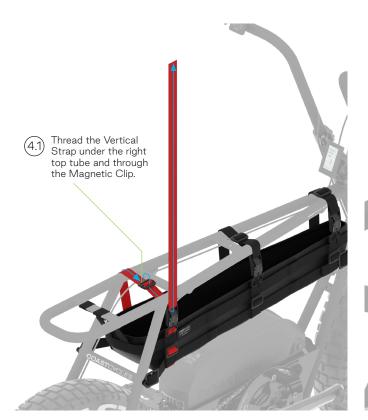

## STEP 4 - VERTICAL STRAP INSTALLATION

## STEP 4 - VERTICAL STRAP INSTALLATION

Repeat steps
4.1 to 4.3 for the remaining Vertical Straps.