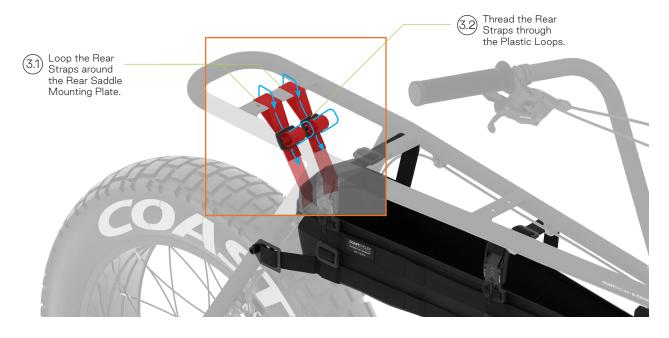

|
|------------------------------|---------------------------|
| 1.1 Support Strap            | - 2 pcs                   |
| 1.2 Border Strap             | - 1 pcs                   |
| 1.3 Rear Strap               | - 2 pcs                   |
| 2. Vertical Strap            | <ul><li>4 pcs</li></ul>   |
| 3. Tightener Mounts          | <ul><li>4 pcs</li></ul>   |
| 4. Magnetic Clip             | <ul><li>4 pcs</li></ul>   |
| 5. Plastic Loop              | - 10 pcs                  |
| 6. Elastic Strap Sleeve      | <ul><li>2 pcs</li></ul>   |
| 7. M6 Bolt                   | <ul><li>2 pcs</li></ul>   |
| 8. M6 Washer                 | <ul> <li>2 pcs</li> </ul> |



# STEP 1 - SADDLE DISASSEMBLY



## STEP 2 - TIGHTENER MOUNT INSTALLATION







# STEP 3 - REAR STRAP INSTALLATION





6

## STEP 4 - VERTICAL STRAP INSTALLATION







## STEP 4 - VERTICAL STRAP INSTALLATION

Repeat steps
4.1 to 4.3 for the remaining Vertical Straps.



# STEP 5 - SADDLE ASSEMBLY



# STEP 6 - COMPLETED INSTALLATION