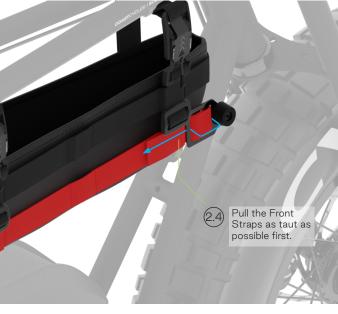

Classic Cargo Bag | – 1 pc                    |
|------------------------------|---------------------------|
| 1.1 Support Strap            | - 2 pcs                   |
| 1.2 Border Strap             | - 1 pcs                   |
| 1.3 Rear Strap               | - 2 pcs                   |
| 2. Vertical Strap            | <ul><li>4 pcs</li></ul>   |
| 3. Tightener Mounts          | <ul><li>4 pcs</li></ul>   |
| 4. Magnetic Clip             | <ul><li>4 pcs</li></ul>   |
| 5. Plastic Loop              | - 10 pcs                  |
| 6. Elastic Strap Sleeve      | <ul><li>2 pcs</li></ul>   |
| 7. M6 Bolt                   | <ul><li>2 pcs</li></ul>   |
| 8. M6 Washer                 | <ul> <li>2 pcs</li> </ul> |



# STEP 1 - SADDLE DISASSEMBLY



## STEP 2 - TIGHTENER MOUNT INSTALLATION







# STEP 3 - REAR STRAP INSTALLATION





6

## STEP 4 - VERTICAL STRAP INSTALLATION







## STEP 4 - VERTICAL STRAP INSTALLATION

Repeat steps
4.1 to 4.3 for the remaining Vertical Straps.



# STEP 5 - SADDLE ASSEMBLY



# STEP 6 - COMPLETED INSTALLATION