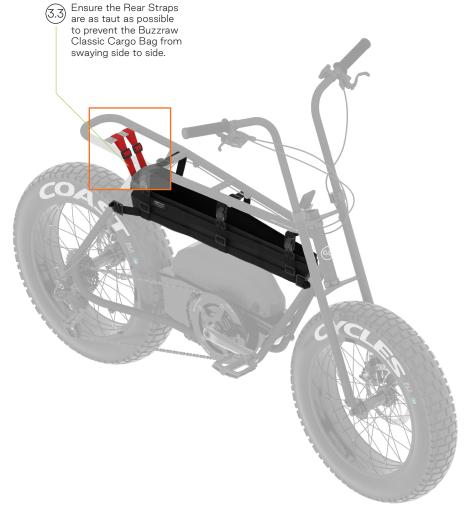

|
|------------------------------|---------------------------|
| 1.1 Support Strap            | - 2 pcs                   |
| 1.2 Border Strap             | - 1 pcs                   |
| 1.3 Rear Strap               | - 2 pcs                   |
| 2. Vertical Strap            | <ul><li>4 pcs</li></ul>   |
| 3. Tightener Mounts          | <ul><li>4 pcs</li></ul>   |
| 4. Magnetic Clip             | <ul><li>4 pcs</li></ul>   |
| 5. Plastic Loop              | - 10 pcs                  |
| 6. Elastic Strap Sleeve      | <ul><li>2 pcs</li></ul>   |
| 7. M6 Bolt                   | <ul><li>2 pcs</li></ul>   |
| 8. M6 Washer                 | <ul> <li>2 pcs</li> </ul> |



# STEP 1 - SADDLE DISASSEMBLY



## STEP 2 - TIGHTENER MOUNT INSTALLATION







# STEP 3 - REAR STRAP INSTALLATION





6

## STEP 4 - VERTICAL STRAP INSTALLATION







## STEP 4 - VERTICAL STRAP INSTALLATION

Repeat steps
4.1 to 4.3 for the remaining Vertical Straps.



# STEP 5 - SADDLE ASSEMBLY



# STEP 6 - COMPLETED INSTALLATION