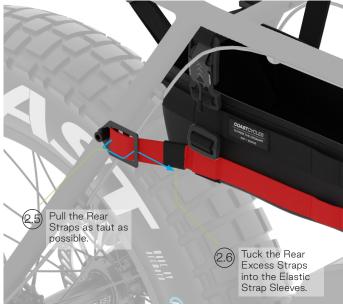

lassic Cargo Bag | – 1 pc                    |
|------------------------------|---------------------------|
| 1.1 Support Strap            | - 2 pcs                   |
| 1.2 Border Strap             | - 1 pcs                   |
| 1.3 Rear Strap               | - 2 pcs                   |
| 2. Vertical Strap            | <ul><li>4 pcs</li></ul>   |
| 3. Tightener Mounts          | <ul><li>4 pcs</li></ul>   |
| 4. Magnetic Clip             | <ul><li>4 pcs</li></ul>   |
| 5. Plastic Loop              | - 10 pcs                  |
| 6. Elastic Strap Sleeve      | <ul><li>2 pcs</li></ul>   |
| 7. M6 Bolt                   | <ul><li>2 pcs</li></ul>   |
| 8. M6 Washer                 | <ul> <li>2 pcs</li> </ul> |



# STEP 1 - SADDLE DISASSEMBLY



## STEP 2 - TIGHTENER MOUNT INSTALLATION







# STEP 3 - REAR STRAP INSTALLATION





6

## STEP 4 - VERTICAL STRAP INSTALLATION







## STEP 4 - VERTICAL STRAP INSTALLATION

Repeat steps
4.1 to 4.3 for the remaining Vertical Straps.



# STEP 5 - SADDLE ASSEMBLY



# STEP 6 - COMPLETED INSTALLATION