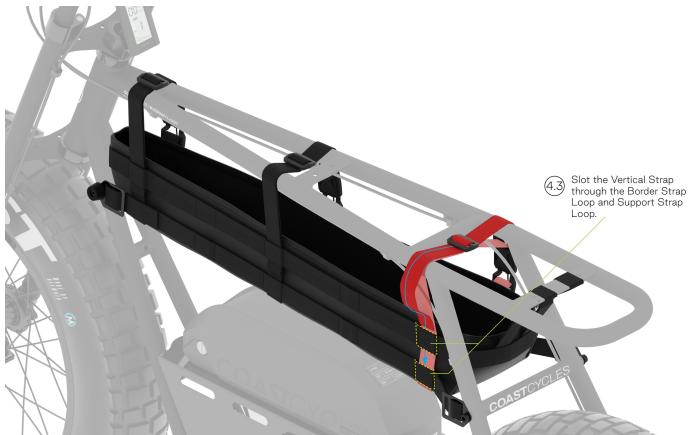

## STEP 4 - VERTICAL STRAP INSTALLATION

## STEP 4 - VERTICAL STRAP INSTALLATION

Repeat steps
4.1 to 4.3 for the remaining Vertical Straps.