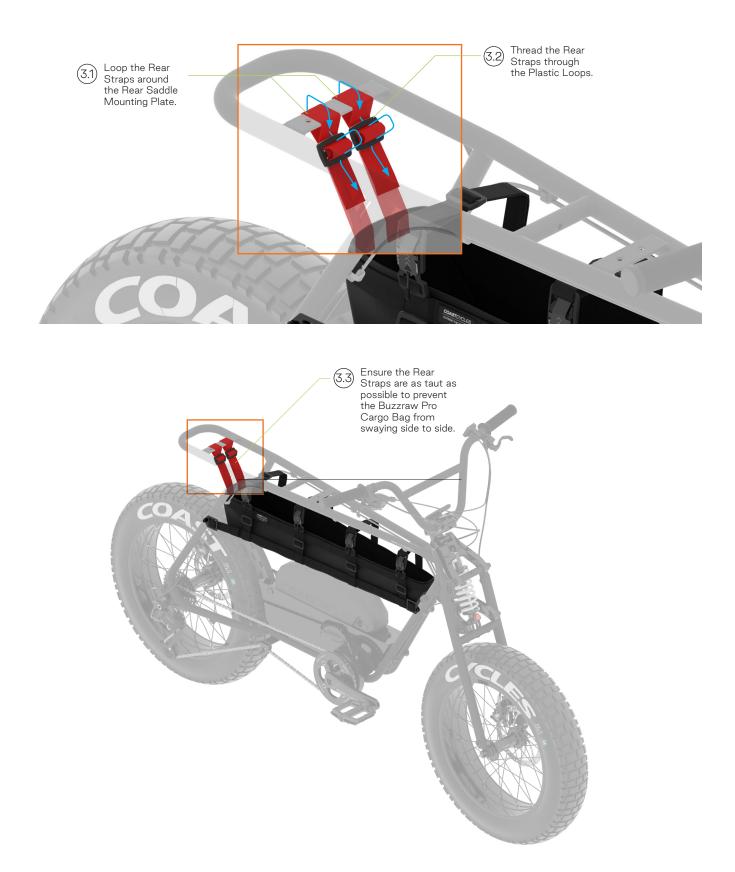

| 2                            |
|-------------------------------------------------------------------------------------------------------------------------------------------------------------------------------------------------------------------------------------------|------------------------------|
| INSTALLATION PROCEDURE<br>Step 1 – Saddle Disassembly<br>Step 2 – Tightener Mount Installation<br>Step 3 – Rear Strap Installation<br>Step 4 – Vertical Strap Installation<br>Step 5 – Saddle Assembly<br>Step 6 – Completed Installation | 3<br>4<br>5<br>6-7<br>7<br>8 |

REQUIRED TOOLS 5mm Hex Wrench / Allen Key

### PACKAGE CONTENTS



#### STEP 1 - SADDLE DISASSEMBLY

3



4

#### **STEP 2 - TIGHTENER MOUNT INSTALLATION**



5

#### **STEP 3 - REAR STRAP INSTALLATION**



6

#### **STEP 4 - VERTICAL STRAP INSTALLATION**



**COAST**CYCLES

The actual product may vary from the images featured in the document due to product enhancement or change. Ist Cycles reserves the right to change prices of its products and modify or discontinue any product featured in the document at any time without not

#### **STEP 4 - VERTICAL STRAP INSTALLATION**



#### STEP 5 - SADDLE ASSEMBLY



#### STEP 6 - COMPLETED INSTALLATION