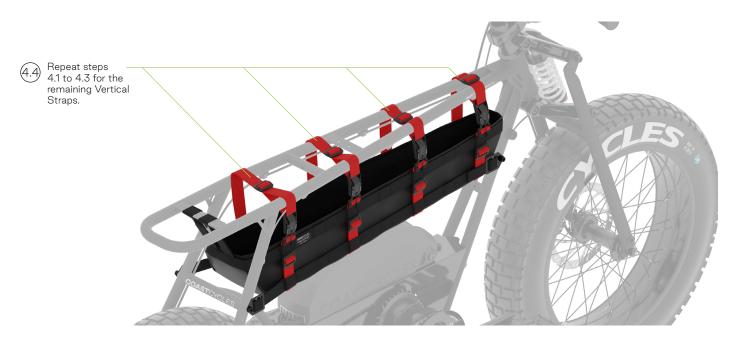

mbly<br>Step 2 – Tightener Mount Installation<br>Step 3 – Rear Strap Installation<br>Step 4 – Vertical Strap Installation<br>Step 5 – Saddle Assembly<br>Step 6 – Completed Installation | 3<br>4<br>5<br>6-7<br>7<br>8 |

REQUIRED TOOLS 5mm Hex Wrench / Allen Key

### PACKAGE CONTENTS



#### STEP 1 - SADDLE DISASSEMBLY

3



4

#### **STEP 2 - TIGHTENER MOUNT INSTALLATION**



5

#### **STEP 3 - REAR STRAP INSTALLATION**



6

#### **STEP 4 - VERTICAL STRAP INSTALLATION**



**COAST**CYCLES

The actual product may vary from the images featured in the document due to product enhancement or change. Ist Cycles reserves the right to change prices of its products and modify or discontinue any product featured in the document at any time without not

#### **STEP 4 - VERTICAL STRAP INSTALLATION**



#### STEP 5 - SADDLE ASSEMBLY



#### STEP 6 - COMPLETED INSTALLATION