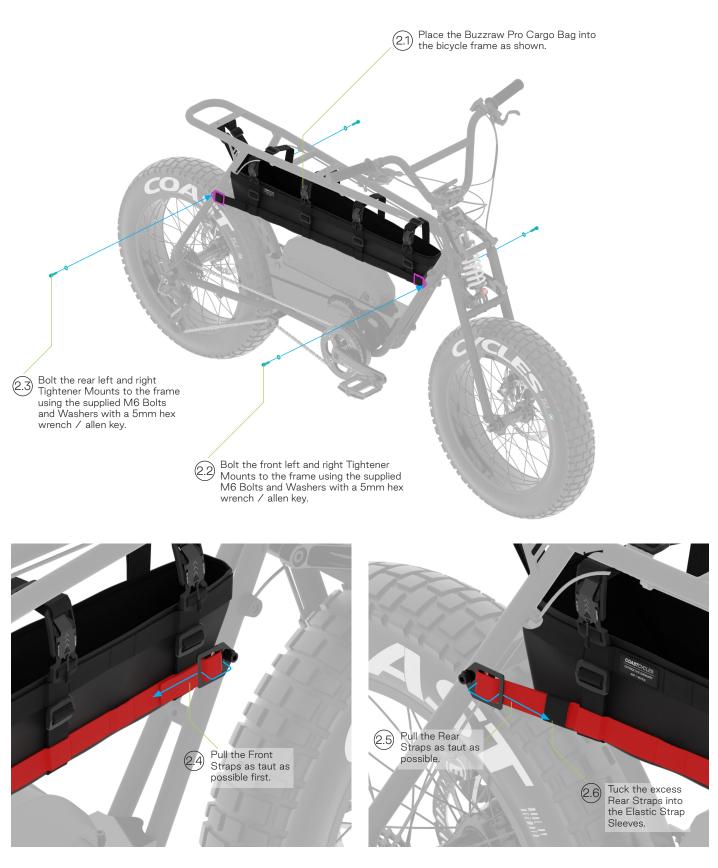

| 2                            |
|-------------------------------------------------------------------------------------------------------------------------------------------------------------------------------------------------------------------------------------------|------------------------------|
| INSTALLATION PROCEDURE<br>Step 1 – Saddle Disassembly<br>Step 2 – Tightener Mount Installation<br>Step 3 – Rear Strap Installation<br>Step 4 – Vertical Strap Installation<br>Step 5 – Saddle Assembly<br>Step 6 – Completed Installation | 3<br>4<br>5<br>6-7<br>7<br>8 |

REQUIRED TOOLS 5mm Hex Wrench / Allen Key

### PACKAGE CONTENTS



#### STEP 1 - SADDLE DISASSEMBLY

3



4

#### **STEP 2 - TIGHTENER MOUNT INSTALLATION**



5

#### **STEP 3 - REAR STRAP INSTALLATION**



6

#### **STEP 4 - VERTICAL STRAP INSTALLATION**



**COAST**CYCLES

The actual product may vary from the images featured in the document due to product enhancement or change. Ist Cycles reserves the right to change prices of its products and modify or discontinue any product featured in the document at any time without not

#### **STEP 4 - VERTICAL STRAP INSTALLATION**



#### STEP 5 - SADDLE ASSEMBLY



#### STEP 6 - COMPLETED INSTALLATION