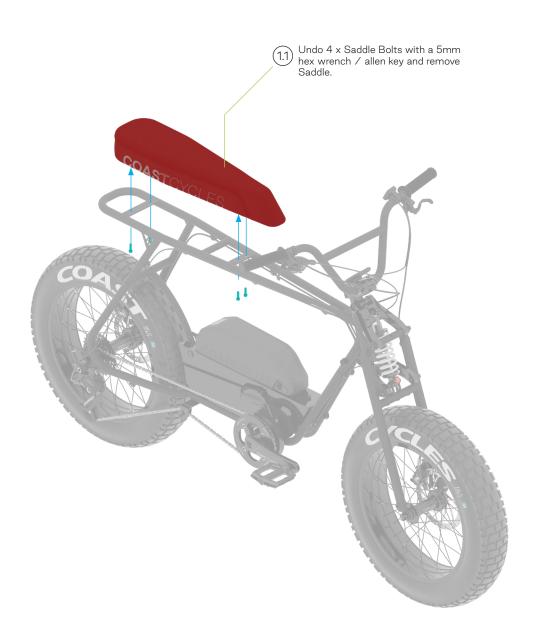

| 2                            |
|-------------------------------------------------------------------------------------------------------------------------------------------------------------------------------------------------------------------------------------------|------------------------------|
| INSTALLATION PROCEDURE<br>Step 1 – Saddle Disassembly<br>Step 2 – Tightener Mount Installation<br>Step 3 – Rear Strap Installation<br>Step 4 – Vertical Strap Installation<br>Step 5 – Saddle Assembly<br>Step 6 – Completed Installation | 3<br>4<br>5<br>6-7<br>7<br>8 |

REQUIRED TOOLS 5mm Hex Wrench / Allen Key

### PACKAGE CONTENTS



#### STEP 1 - SADDLE DISASSEMBLY

3



4

#### **STEP 2 - TIGHTENER MOUNT INSTALLATION**



5

#### **STEP 3 - REAR STRAP INSTALLATION**



6

#### **STEP 4 - VERTICAL STRAP INSTALLATION**



**COAST**CYCLES

The actual product may vary from the images featured in the document due to product enhancement or change. Ist Cycles reserves the right to change prices of its products and modify or discontinue any product featured in the document at any time without not

#### **STEP 4 - VERTICAL STRAP INSTALLATION**



#### STEP 5 - SADDLE ASSEMBLY



#### STEP 6 - COMPLETED INSTALLATION