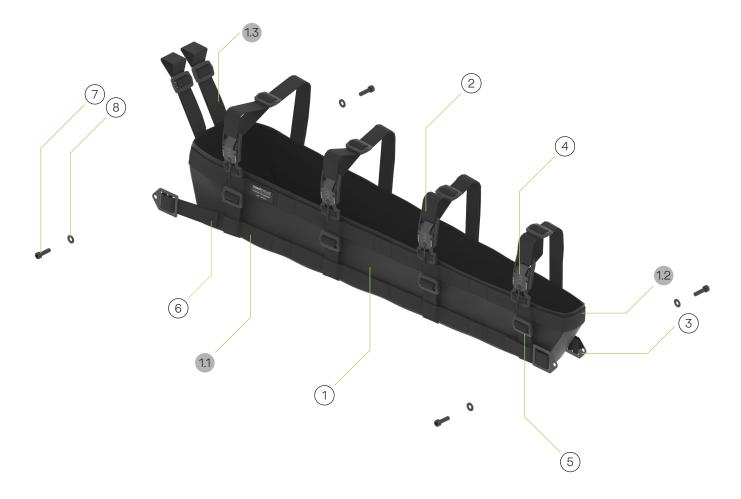

| 2                            |
|-------------------------------------------------------------------------------------------------------------------------------------------------------------------------------------------------------------------------------------------|------------------------------|
| INSTALLATION PROCEDURE<br>Step 1 – Saddle Disassembly<br>Step 2 – Tightener Mount Installation<br>Step 3 – Rear Strap Installation<br>Step 4 – Vertical Strap Installation<br>Step 5 – Saddle Assembly<br>Step 6 – Completed Installation | 3<br>4<br>5<br>6-7<br>7<br>8 |

REQUIRED TOOLS 5mm Hex Wrench / Allen Key

### PACKAGE CONTENTS



#### STEP 1 - SADDLE DISASSEMBLY

3



4

#### **STEP 2 - TIGHTENER MOUNT INSTALLATION**



5

#### **STEP 3 - REAR STRAP INSTALLATION**



6

#### **STEP 4 - VERTICAL STRAP INSTALLATION**



**COAST**CYCLES

The actual product may vary from the images featured in the document due to product enhancement or change. Ist Cycles reserves the right to change prices of its products and modify or discontinue any product featured in the document at any time without not

#### **STEP 4 - VERTICAL STRAP INSTALLATION**



#### STEP 5 - SADDLE ASSEMBLY



#### STEP 6 - COMPLETED INSTALLATION