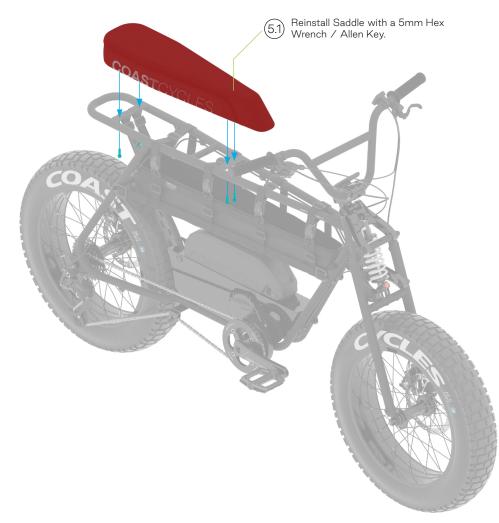

Installation<br>Step 3 – Rear Strap Installation<br>Step 4 – Vertical Strap Installation<br>Step 5 – Saddle Assembly<br>Step 6 – Completed Installation | 3<br>4<br>5<br>6-7<br>7<br>8 |

REQUIRED TOOLS 5mm Hex Wrench / Allen Key

### PACKAGE CONTENTS



#### STEP 1 - SADDLE DISASSEMBLY

3



4

#### **STEP 2 - TIGHTENER MOUNT INSTALLATION**



5

#### **STEP 3 - REAR STRAP INSTALLATION**



6

#### **STEP 4 - VERTICAL STRAP INSTALLATION**



**COAST**CYCLES

The actual product may vary from the images featured in the document due to product enhancement or change. Ist Cycles reserves the right to change prices of its products and modify or discontinue any product featured in the document at any time without not

#### **STEP 4 - VERTICAL STRAP INSTALLATION**



#### STEP 5 - SADDLE ASSEMBLY



#### STEP 6 - COMPLETED INSTALLATION