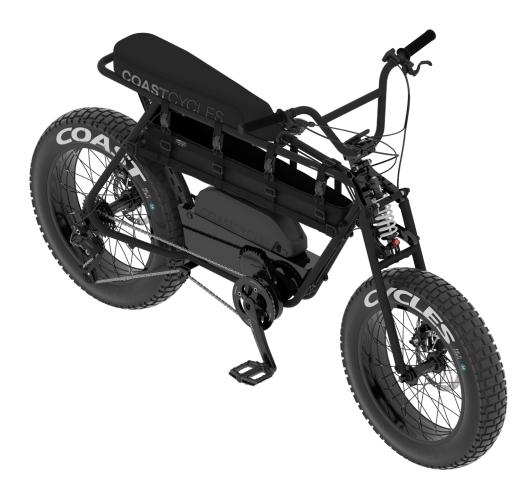

allation<br>Step 4 – Vertical Strap Installation<br>Step 5 – Saddle Assembly<br>Step 6 – Completed Installation | 3<br>4<br>5<br>6-7<br>7<br>8 |

REQUIRED TOOLS 5mm Hex Wrench / Allen Key

### PACKAGE CONTENTS



#### STEP 1 - SADDLE DISASSEMBLY

3



4

#### **STEP 2 - TIGHTENER MOUNT INSTALLATION**



5

#### **STEP 3 - REAR STRAP INSTALLATION**



6

#### **STEP 4 - VERTICAL STRAP INSTALLATION**



**COAST**CYCLES

The actual product may vary from the images featured in the document due to product enhancement or change. Ist Cycles reserves the right to change prices of its products and modify or discontinue any product featured in the document at any time without not

#### **STEP 4 - VERTICAL STRAP INSTALLATION**



#### STEP 5 - SADDLE ASSEMBLY



#### STEP 6 - COMPLETED INSTALLATION