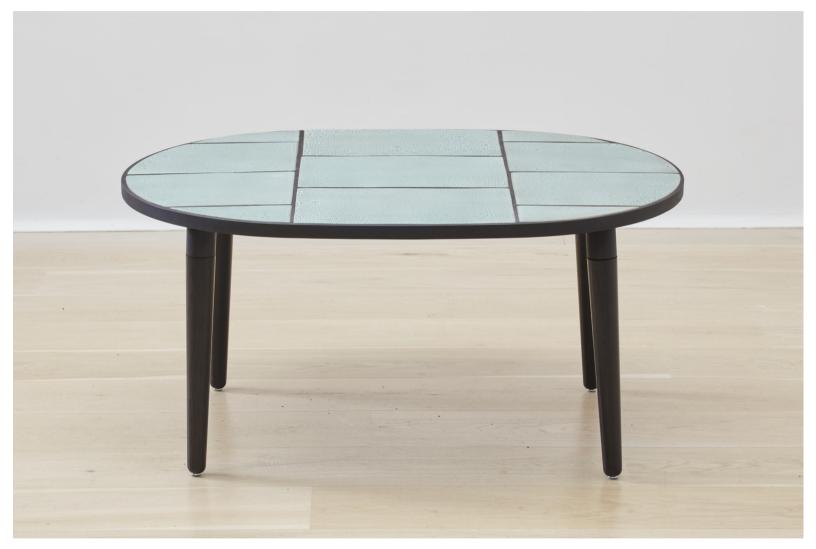

## Oval Ceramic Table

## WIID FURNITURE COLLECTION

Collaboration by Wiid Design and Ceramic Matters. This stunning table is elegant and modern with a natural beauty that creates an elevated piece that will brighten up any space. Please note that each reactive glazed tile is unique due to color differences when fired. The reactive glazed tiles are grouted with a dark charcoal grout. This product can be customized to client requirements.

## product materials and specifications

•

- Stained black ash body •
- Reactive glaze ceramic tiles Powder coated or electro-polished steel body •