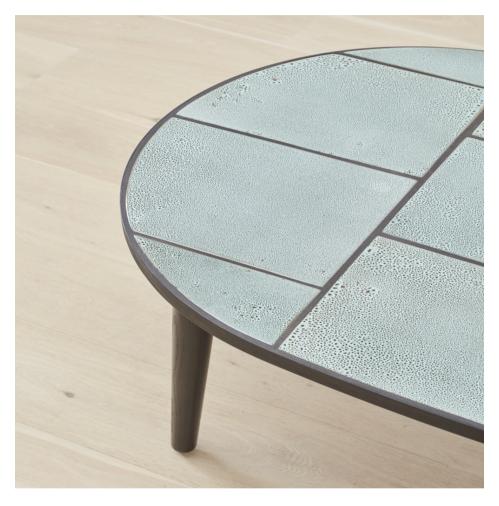

## WIID FURNITURE COLLECTION

Collaboration by Wiid Design and Ceramic Matters. This stunning table is elegant and modern with a natural beauty that creates an elevated piece that will brighten up any space. Please note that each reactive glazed tile is unique due to color differences when fired. The reactive glazed tiles are grouted with a dark charcoal grout. This product can be customized to client requirements.

## product materials and specifications

•

- Stained black ash body •
- Reactive glaze ceramic tiles Powder coated or electro-polished steel body •