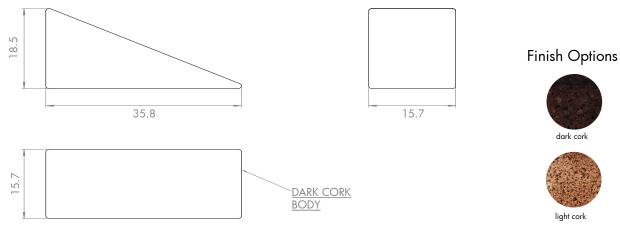

## Cork Triangle Seating Wiid Cork and Timber Furniture Collection

Completely unique in design, these cork triangle seats are a stunning piece for any space and quite a conversation starter. Manufactured in Cape Town from organic and completely recyclable dark or light cork. The dark cork is manufactured from recycled cork particles and is produced industrially without the use of additives and requires low energy consumption. Whereby the light cork is 98.5% natural with a small amount of adhesive to bind the granules, making it durable and user friendly.

## product specifications

- Re-inforced concrete
- Sustainably harvested cork
- Indoor and outdoor use