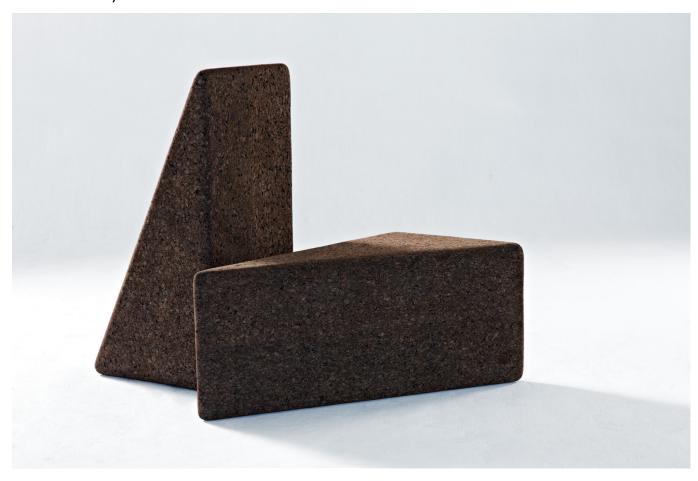

## Cork Triangle Seating Wiid Cork and Timber Furniture Collection

Completely unique in design, these cork triangle seats are a stunning piece for any space and quite a conversation starter. Manufactured in Cape Town from organic and completely recyclable dark or light cork. The dark cork is manufactured from recycled cork particles and is produced industrially without the use of additives and requires low energy consumption. Whereby the light cork is 98.5% natural with a small amount of adhesive to bind the granules, making it durable and user friendly.