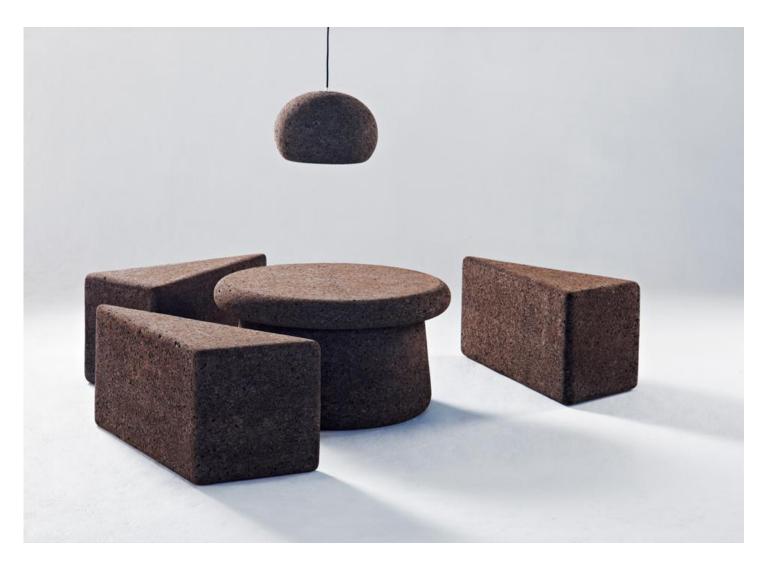

## Cork Triangle Seating Wiid Cork and Timber Furniture Collection

Completely unique in design, these cork triangle seats are a stunning piece for any space and quite a conversation starter. Manufactured in Cape Town from organic and completely recyclable dark or light cork. The dark cork is manufactured from recycled cork particles and is produced industrially without the use of additives and requires low energy consumption. Whereby the light cork is 98.5% natural with a small amount of adhesive to bind the granules, making it durable and user friendly.