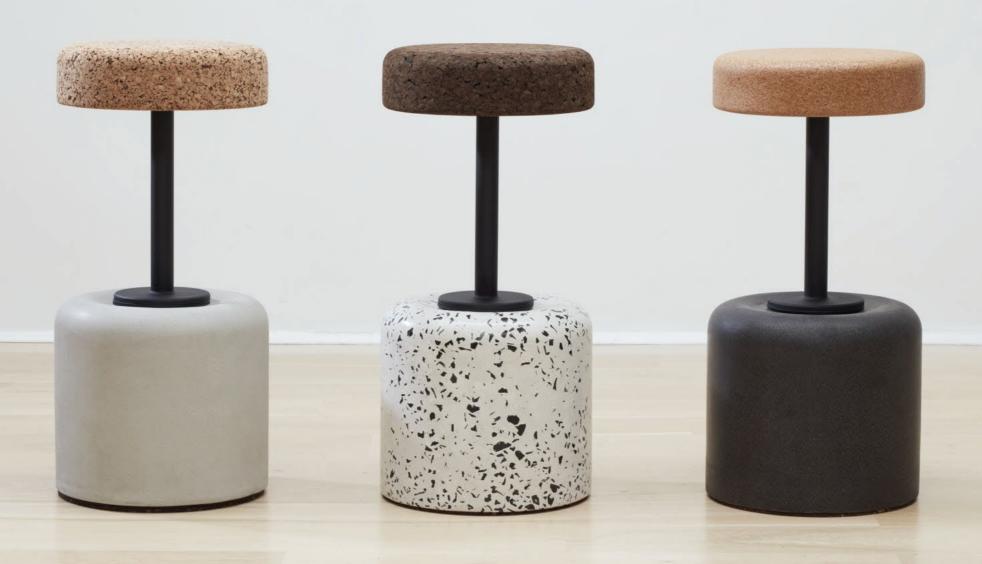

100mm thick cork and engineered steel components. The concrete bases are
available in dark charcoal, natural cement and terrazzo.

The seats are available in dark or light cork and the
steel is powder coated in a durable black ferrograin coating.

Seat

Dark or Light facade grade cork

Dark or Light composite grade cork

Frame Black powder coated steel

Base

Natural cement colour

Dark charcoal colour

Black and white terrazzo