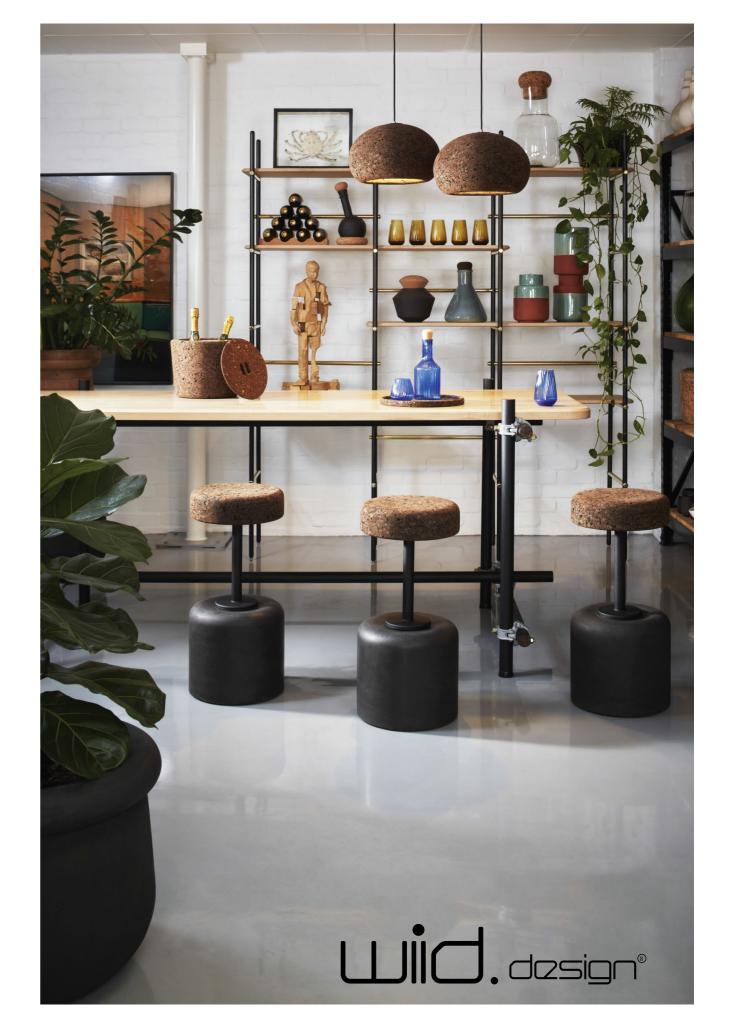

100mm thick cork and engineered steel components. The concrete bases are
available in dark charcoal, natural cement and terrazzo.

The seats are available in dark or light cork and the
steel is powder coated in a durable black ferrograin coating.

Seat

Dark or Light facade grade cork

Dark or Light composite grade cork

Frame Black powder coated steel

Base

Natural cement colour

Dark charcoal colour

Black and white terrazzo