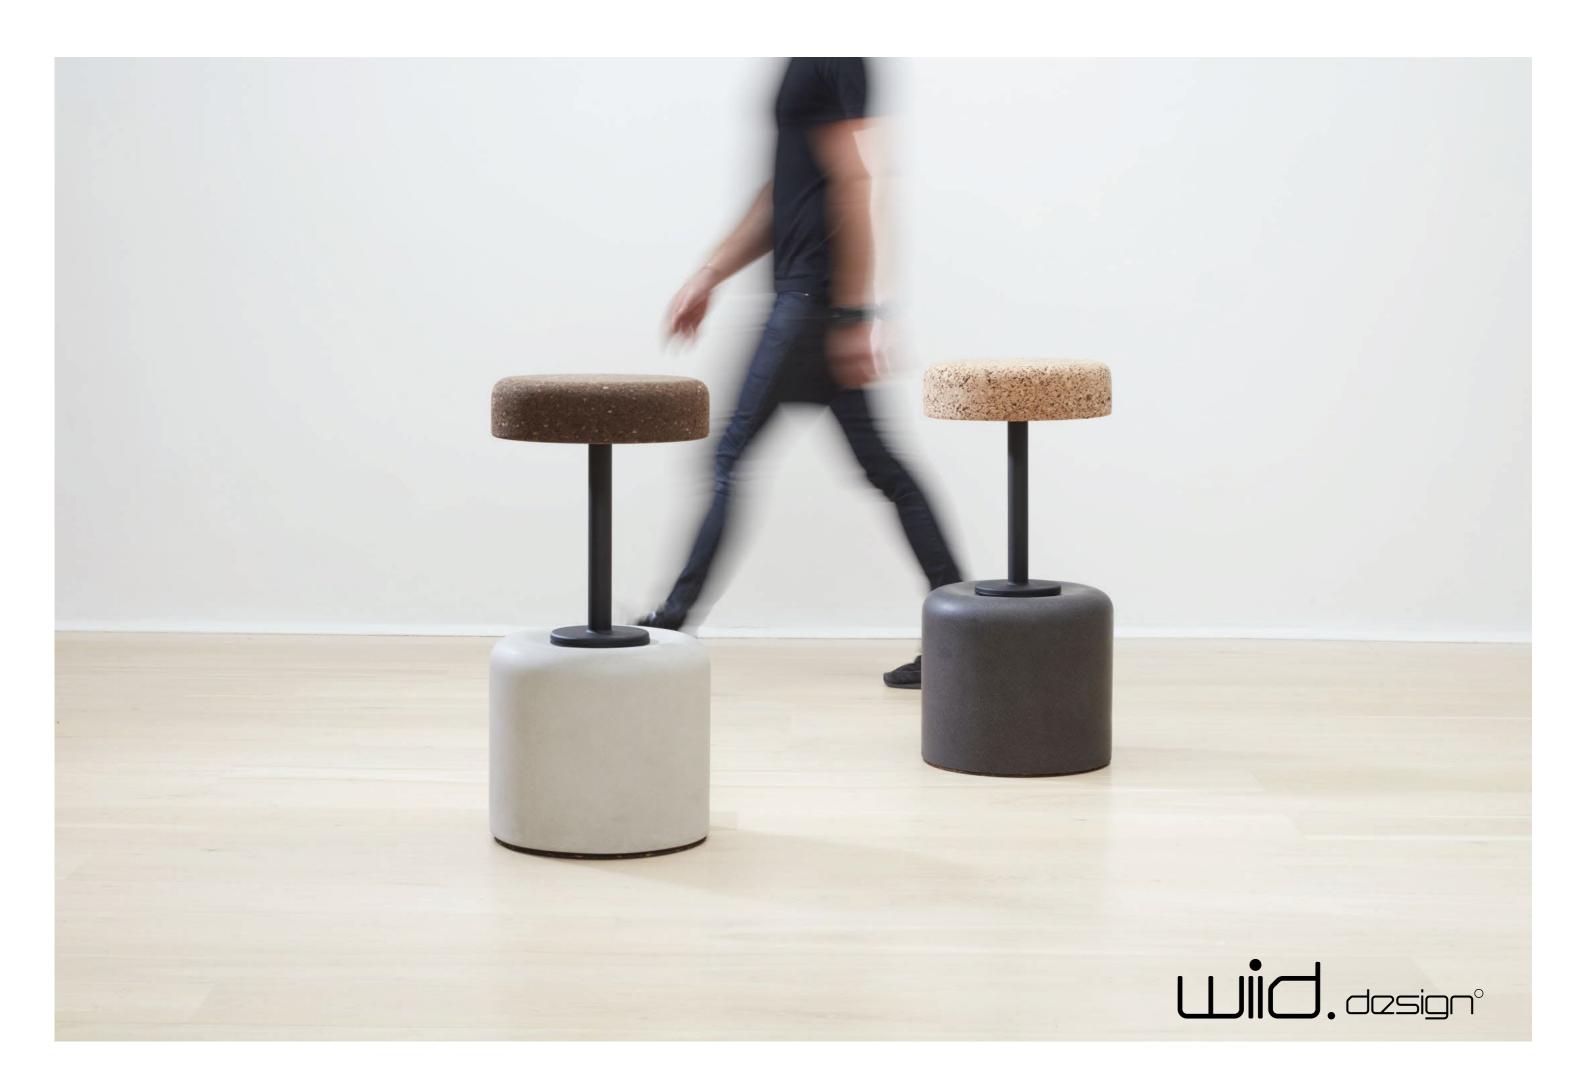

## SPECIFICATIONS

Cork, Steel and Concrete Bar Stool

Height 660mm / 760mm

Length 350 mm

Width 350 mm

Weight Light facade cork - 40.5 Kg
Dark facade cork - 40 Kg

These bar stools are manufactured from concrete,

100mm thick cork and engineered steel components. The concrete bases are
available in dark charcoal, natural cement and terrazzo.

The seats are available in dark or light cork and the
steel is powder coated in a durable black ferrograin coating.

Built in ball bearings allow each bar stool to swivel. Please note that these bar stools are designed for counter heights of 900mm or 1000mm.

This product is suitable for indoor and outdoor use, only the dark cork grades are suitable for outdoor use.