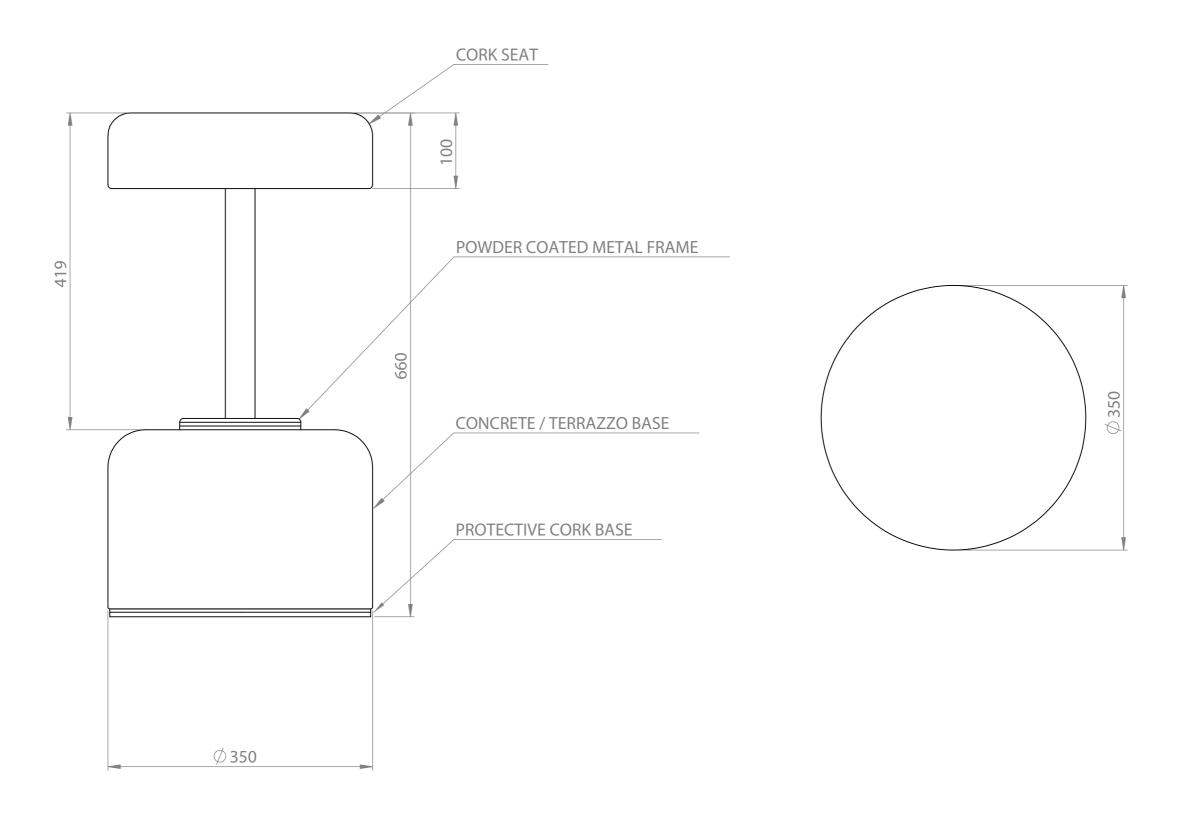

## SPECIFICATIONS

Cork, Steel and Concrete Bar Stool

Height 660mm / 760mm

Length 350 mm

Width 350 mm

Weight Light facade cork - 40.5 Kg
Dark facade cork - 40 Kg

These bar stools are manufactured from concrete,

100mm thick cork and engineered steel components. The concrete bases are
available in dark charcoal, natural cement and terrazzo.

The seats are available in dark or light cork and the
steel is powder coated in a durable black ferrograin coating.

Built in ball bearings allow each bar stool to swivel. Please note that these bar stools are designed for counter heights of 900mm or 1000mm.

This product is suitable for indoor and outdoor use, only the dark cork grades are suitable for outdoor use.