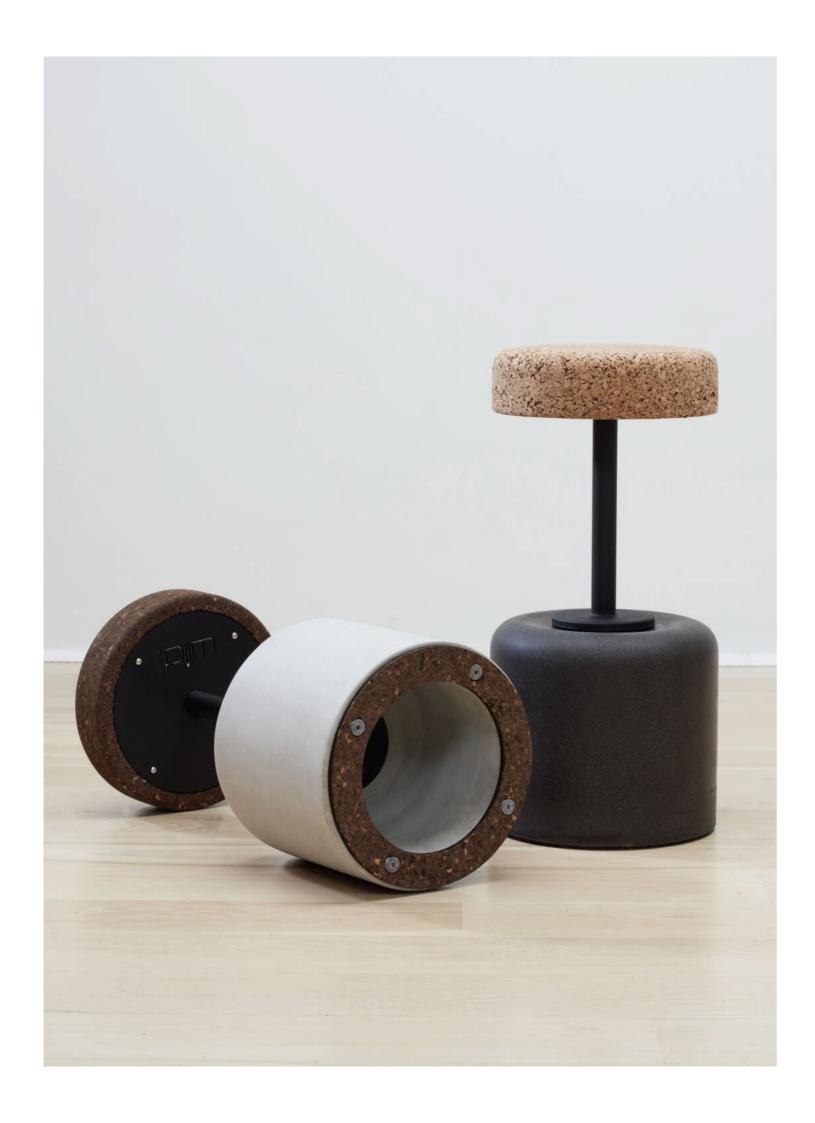

## SPECIFICATIONS

Cork, Steel and Concrete Bar Stool

Height 660mm / 760mm

Length 350 mm

Width 350 mm

Weight Light facade cork - 40.5 Kg
Dark facade cork - 40 Kg

These bar stools are manufactured from concrete,

100mm thick cork and engineered steel components. The concrete bases are
available in dark charcoal, natural cement and terrazzo.

The seats are available in dark or light cork and the
steel is powder coated in a durable black ferrograin coating.

Built in ball bearings allow each bar stool to swivel. Please note that these bar stools are designed for counter heights of 900mm or 1000mm.

This product is suitable for indoor and outdoor use, only the dark cork grades are suitable for outdoor use.

Seat

Dark or Light facade grade cork

Dark or Light composite grade cork

Frame Black powder coated steel

Base

Natural cement colour

Dark charcoal colour

Black and white terrazzo