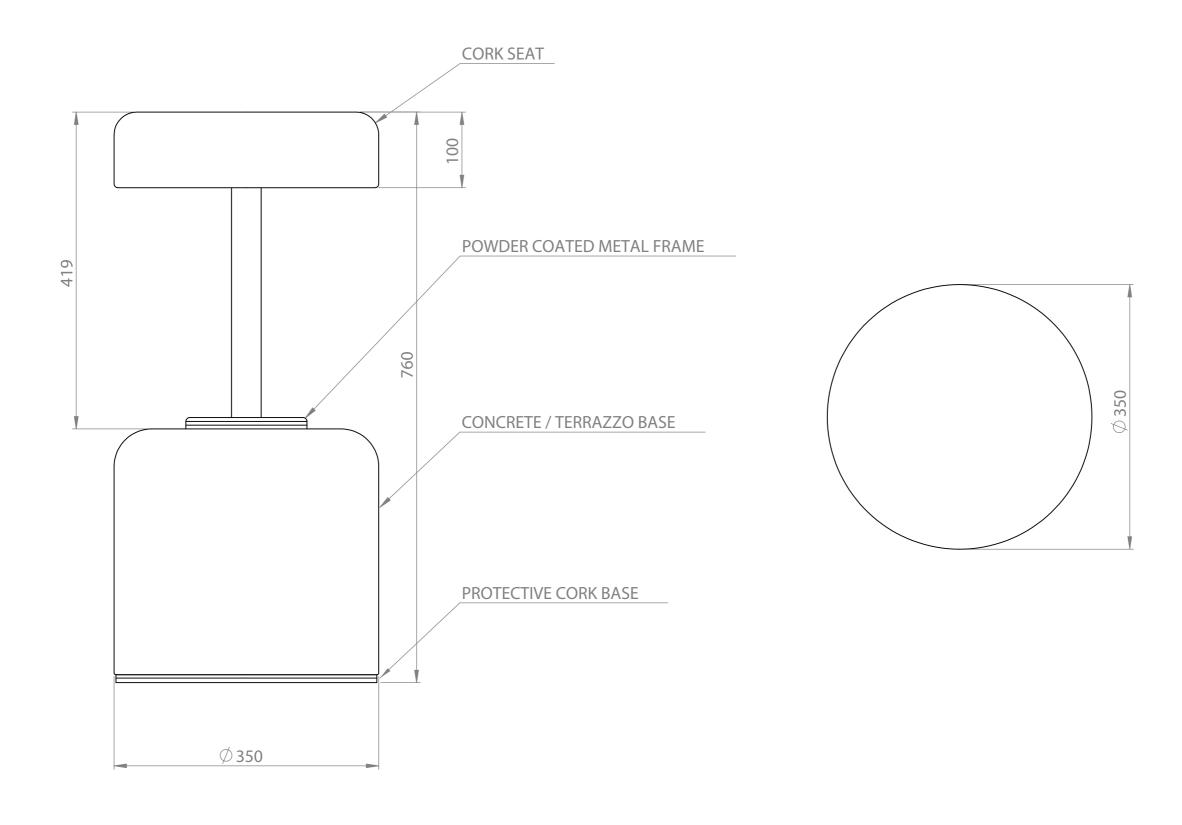

## SPECIFICATIONS

Cork, Steel and Concrete Bar Stool

Height 660mm / 760mm

Length 350 mm

Width 350 mm

Weight Light facade cork - 40.5 Kg
Dark facade cork - 40 Kg

These bar stools are manufactured from concrete,

100mm thick cork and engineered steel components. The concrete bases are
available in dark charcoal, natural cement and terrazzo.

The seats are available in dark or light cork and the
steel is powder coated in a durable black ferrograin coating.

Built in ball bearings allow each bar stool to swivel. Please note that these bar stools are designed for counter heights of 900mm or 1000mm.

This product is suitable for indoor and outdoor use, only the dark cork grades are suitable for outdoor use.