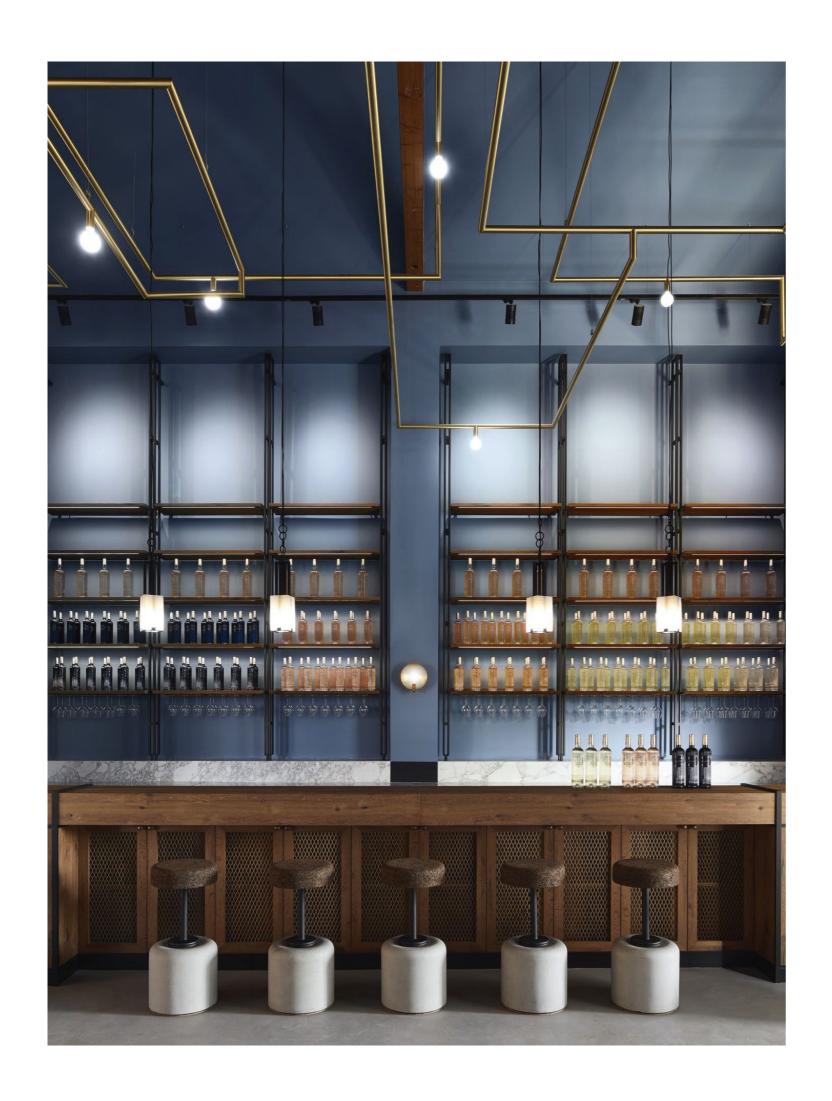

Built in ball bearings allow each bar stool to swivel. Please note that these bar stools are designed for counter heights of 900mm or 1000mm.

This product is suitable for indoor and outdoor use, only the dark cork grades are suitable for outdoor use.