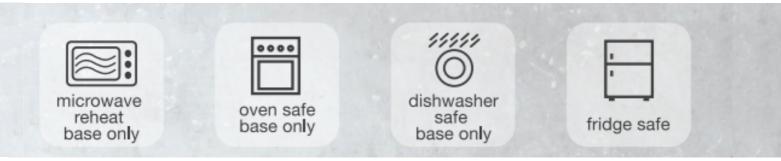

### USAGE

- Before use, remove labels and hand wash the product.
- Seal is removable for easy cleaning, hand wash only.
- Base is microwave, dishwasher and oven safe (remove bamboo lid before use).
- Bamboo lid is not microwave, dishwasher or oven safe.
- Remove bamboo lid before putting glass base into the microwave or oven.
- Bamboo lid and glass base are fridge safe.
- After removing glass storers from microwave or oven, allow the base and its contents to cool before covering with the bamboo lid.

#### CARE

- Hand wash before use.
- Base is dishwasher safe.
- Lid is not dishwasher safe.
- Avoid using abrasive cleaners or scrubbers on the bamboo lid and glass base.
- Bamboo lid may stain.

Decor is a registered trade mark of The Decor Corporation Pty. Ltd., Melbourne, Australia. Intl. Des. Regs. ©2023