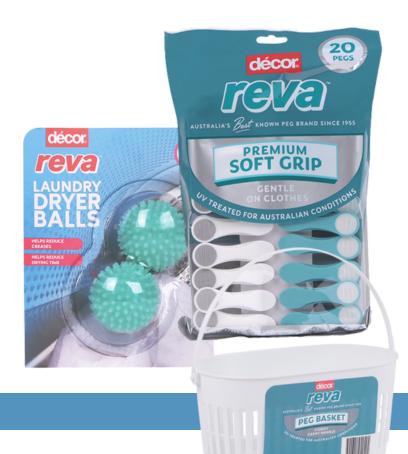

#### PEGS:

- Extra strong grip spring technology.
- For heavy items and windy days.
- · Gentle on clothes.
- Jumbo size easy to use large pegs.
- Ultra durable.
- Rust resistant.
- Securely grips onto thin or thick clothes line wires.

#### DRYER BALLS:

- Eco friendly sustainable option, removes the need for softeners.
- Not suitable for use in the washing machine
- Do not use with delicate items
- Use both dryer balls in drying cycle
- For best results, use with medium load

#### PEG BASKET:

 Sturdy carry handle can be opened to hang easily over your washing line or easily hang off the handle of your laundry basket