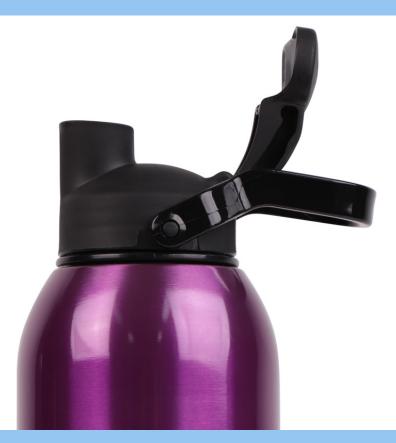

## **CÉCO**r Flipseal™ Stainless Steel Bottle

## **CARE AND USAGE GUIDE**

- 750 ml Available as 'Elements' and 'Soft Touch'
- Durable premium food grade 304 stainless steel.
- Innovative Flipseal™ lid.
- Single leaver action carry handle.
- Leak proof seal.
- Dental safe wide mouth spout.
- Food safe, BPA free and recyclable.