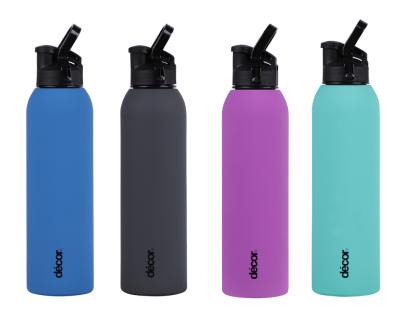

## **CÉCO**r Flipseal™ Stainless Steel Bottle

## **CARE AND USAGE GUIDE**

- 750 ml Available as 'Elements' and 'Soft Touch'
- Durable premium food grade 304 stainless steel.
- Innovative Flipseal™ lid.
- Single leaver action carry handle.
- Leak proof seal.
- Dental safe wide mouth spout.
- Food safe, BPA free and recyclable.