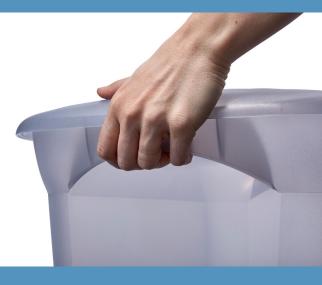

## CARE AND USAGE GUIDE

- Secure snap on lids.
- Durable heavy duty design.
- Integrated easy-carry handles.
- Space efficient design.
- Tinted frost finish so contents can be easily identified.

**CLASSIQUE RANGE** 

## WARNING:

- To prolong the life of your Classique range, avoid consistently leaving products in directly sunlight.
- When carrying boxes, ensure your lid is snapped tight into the handle to avoid spillage.
- Do not use with children unsupervised.
- If product is damaged, discontinue use