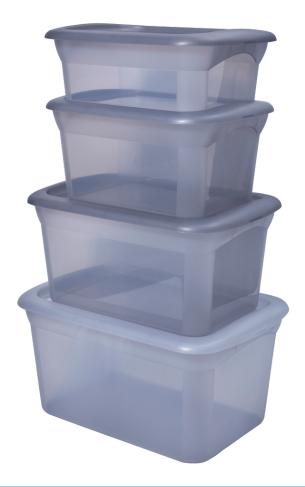

## CARE AND USAGE GUIDE

- Secure snap on lids.
- Durable heavy duty design.
- Integrated easy-carry handles.
- Space efficient design.
- Tinted frost finish so contents can be easily identified.

**CLASSIQUE RANGE** 

- Containers stack securely on top of each other.
- Nestable when empty to save space.
- Available in 20L, 30L, 45L, and 65L.
- Made in Australia.