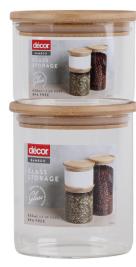

## **CARE AND USAGE GUIDE**

- Modular lid stacking system for no tumble security.
- · Premium borosilicate glass with bamboo lid.
- · Stain and odour resistant.
- One common interchangeable lid amongst the range.
- Bamboo lid is FSC (Forest Stewardship Council) and BSCI (Business Social Compliance Initiative) certified.
- BPA free.
- Bamboo lid and glass base are not freezer safe.