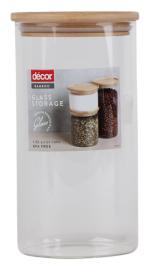

## **CARE AND USAGE GUIDE**

- Modular lid stacking system for no tumble security.
- · Premium borosilicate glass with bamboo lid.
- · Stain and odour resistant.
- One common interchangeable lid amongst the range.
- Bamboo lid is FSC (Forest Stewardship Council) and BSCI (Business Social Compliance Initiative) certified.
- BPA free.
- Bamboo lid and glass base are not freezer safe.