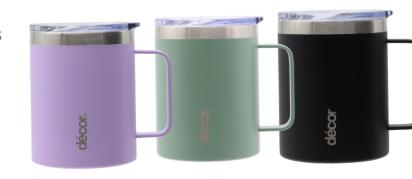

## Double Wall Reusable Travel Mug

## **CARE AND USAGE GUIDE**

- 350 ml | 12 fl oz
- Vacuum Insulated Premium Stainless
  Steel™
- Easy carry handle
- Spill proof slide open/close cap
- Cool touch double wall design
- 3-hour hot | 12-hour cold rating