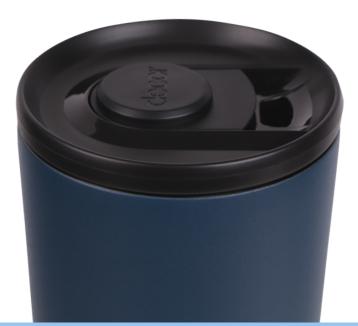

### USAGE

- Use warm soapy water to thoroughly wash cap and base before use and after each use.
- Simply pull apart components for easy cleaning. Hand wash only.
- Place lid in open position before placing lid on base.
- Use with the lid on only.
- Suitable for hot & cold drinks