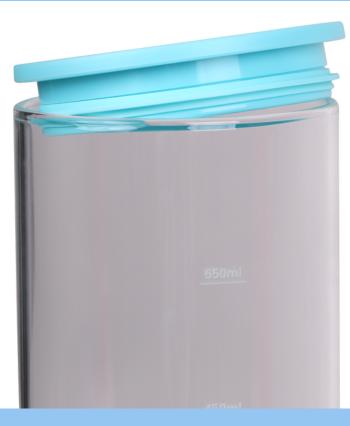

## **CARE AND USAGE GUIDE**

- 620 ml | 21 fl oz
- Made with premium borosilicate glass
- Silicone sleeve for protection and grip
- Removable straw
- Straw cleaner included for easy cleaning
- Graduation lines for measuring consumption