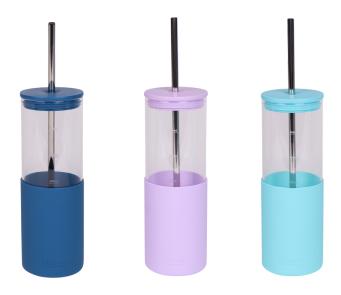

## Glass Silicone Tumbler

## **CARE AND USAGE GUIDE**

- 620 ml | 21 fl oz
- Made with premium borosilicate glass
- Silicone sleeve for protection and grip
- Removable straw
- Straw cleaner included for easy cleaning
- Graduation lines for measuring consumption