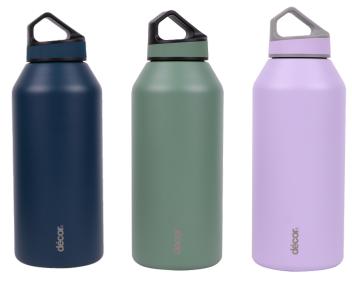

## CARE AND USAGE GUIDE

- XL Capacity 1.4L | 47fl oz
- Vacuum insulated stainless steel
- Durable carry handle
- Leak proof screw top cap for easy drinking
- BPA free
- 12-hour hot | 24-hour cold rating

## Thermal Double Wall Stainless Steel Bottle