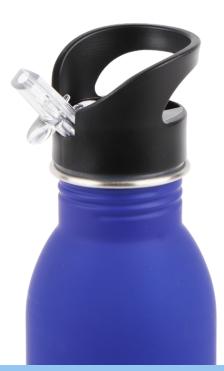

### **CARE AND USAGE GUIDE**

- 400ml | 13.5 fl. oz
- Vacuum Insulated Premium Stainless Steel<sup>™</sup>
- Innovative Snap n Seal lid locks spout into place.
- Keeps your drink cold for 24 hours
- Carry handle.
- Leak proof seal.
- Dental safe spout.
- Food safe, BPA free and recyclable.

#### USAGE

- Use warm soapy water to thoroughly wash cap and base before use and after each use.
- Hand wash only.
- Straw can be detached. Decor recommends using a straw cleaner to clean product components thoroughly
- Suitable for cold liquids only