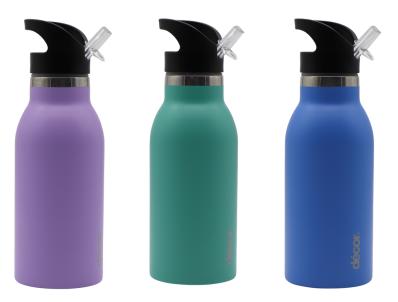

## Snap n Seal Double Wall Stainless Steel Bottle

### **CARE AND USAGE GUIDE**

- 400ml | 13.5 fl. oz
- Vacuum Insulated Premium Stainless Steel<sup>™</sup>
- Innovative Snap n Seal lid locks spout into place.
- Keeps your drink cold for 24 hours
- Carry handle.
- Leak proof seal.
- Dental safe spout.
- Food safe, BPA free and recyclable.