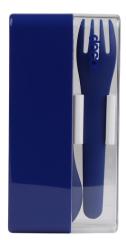

## Cutlery Set

## **CARE AND USAGE GUIDE**

- Reusable cutlery set
- 3 piece cutlery set knife, fork, spoon
- Slimline cover case for hygienic protection on the go
- Dishwasher safe cutlery (case is not dishwasher safe).