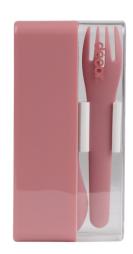

## Cutlery Set

## **CARE AND USAGE GUIDE**

- Reusable cutlery set
- 3 piece cutlery set knife, fork, spoon
- Slimline cover case for hygienic protection on the go
- Dishwasher safe cutlery (case is not dishwasher safe).