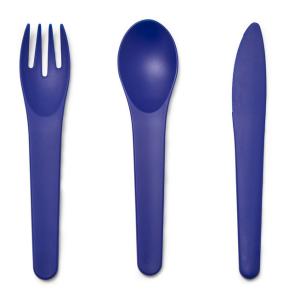

## Cutlery Set

## **CARE AND USAGE GUIDE**

- Reusable cutlery set
- 3 piece cutlery set knife, fork, spoon
- Slimline cover case for hygienic protection on the go
- Dishwasher safe cutlery (case is not dishwasher safe).