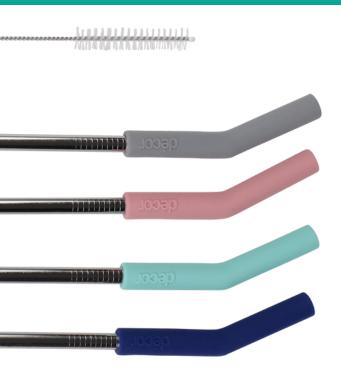

## **CARE AND USAGE GUIDE**

- Reusable dental safe straws
- 5 piece set includes straw cleaner
- · Pull apart pieces for easy cleaning
- Dishwasher safe