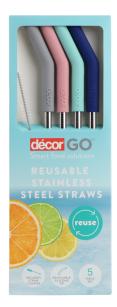

## Stainless Steel Straw Set

## **CARE AND USAGE GUIDE**

- Reusable dental safe straws
- 5 piece set includes straw cleaner
- · Pull apart pieces for easy cleaning
- Dishwasher safe