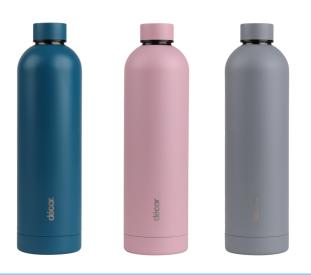

## Screw Top Double Wall Stainless Steel Bottle

## **CARE AND USAGE GUIDE**

- 1L | 33.8 fl oz
- Double Wall Premium Grade 304 Stainless Steel.
- Screw cap opening perfect for drinking & adding ice to your drink bottle
- BPA free
- 12-hour hot | 24-hour cold rating