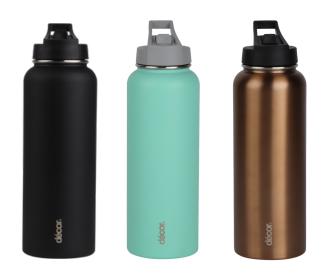

## Flip Active Double Wall Stainless Steel Bottle

## **CARE AND USAGE GUIDE**

- XL capacity 1.1L | 37.1 fl oz
- Double Wall Premium Grade 304 Stainless Steel.
- Wide screw cap opening perfect for adding ice to your drink bottle
- Easy open drink spout
- BPA free
- 24-hour cold rating