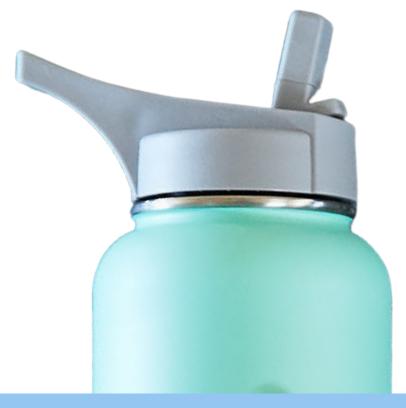

## **USAGE**

- Use warm soapy water to thoroughly wash cap and base before use and after each use.
- Hand wash only
- Straw can be detached. Décor recommends using a straw cleaner to clean product components thoroughly
- Suitable for cold liquids only