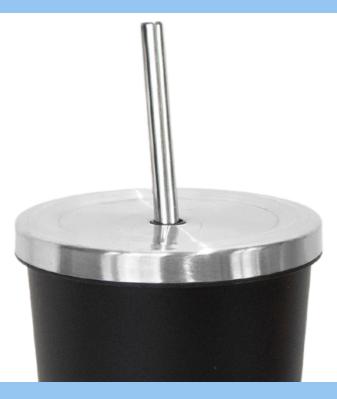

# Double Wall Reusable Stainless Steel Tumbler

## **CARE AND USAGE GUIDE**

- 450ml | 15.2 fl oz
- Double Wall Premium Grade 304 Stainless Steel.
  - Wide screw cap opening perfect for adding ice to your tumbler
  - Simple, pull apart components for
- easy cleaning
  - BPA free
  - 24-hour cold rating

### USAGE

- Use warm soapy water to thoroughly wash cap and base before use and after each use.
- Hand wash only
- Straw and lid can be removed. Decor recommends using a straw cleaner to clean product components thoroughly
- Suitable for cold liquids only