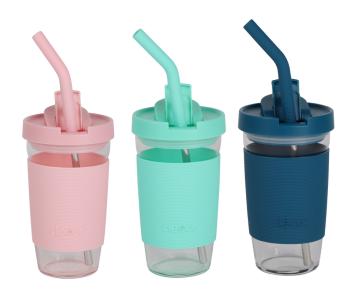

## Glass Coffee Tumbler

## **CARE AND USAGE GUIDE**

- 490 ml | 16.5 fl oz
- Made with premium borosilicate glass
- Silicone sleeve for protection and grip
- Removable straw with silicone tip to protect your teeth
- 2 in 1 cap for changing from straw to spout with ease.