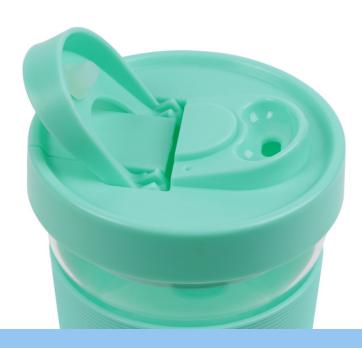

## **CARE AND USAGE GUIDE**

- 490 ml | 16.5 fl oz
- Made with premium borosilicate glass
- Silicone sleeve for protection and grip
- Removable straw with silicone tip to protect your teeth
- 2 in 1 cap for changing from straw to spout with ease.

## **USAGE**

- Separate all parts before washing. Use warm soapy water to thoroughly wash cap and base before use and after each use.
- Hand wash only.
- Suitable for hot and cold drinks