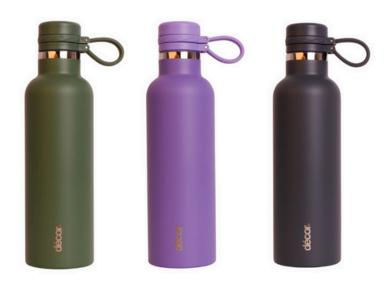

## Hydro Double Wall Stainless Steel Bottle

## **CARE AND USAGE GUIDE**

- 750ml
- Vacuum insulated stainless steel
- Leak-proof screw cap for easy drinking
- Carry Handle for on the go
- 10 hours hot | 24 hours cold
- BPA free