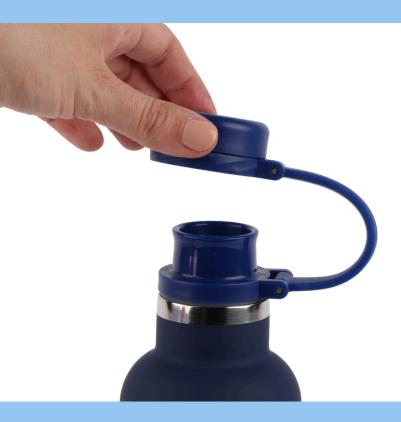

## **USAGE**

- Hand wash only
- Use warm soapy water to thoroughly wash cap and base before use and after each use.
- Allow bottle to air dry completely before refilling

## **WARNINGS**

- Contents may be hot. To prevent injury allow very hot liquid to cool to drinking temperature before closing lid.
- Never overfill cup and ensure lid is properly fitted to base
- Do not carry product containing liquids in bags in case of accidental opening.
- Not suitable for dishwasher, freezer or microwave use.
- Not suitable for children under 36 months old.
- If product is damaged, discontinue use.