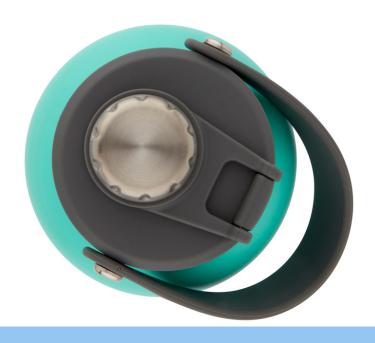

## **CARE AND USAGE GUIDE**

- XL capacity 1.2L | 40.5 fl oz
- Double Wall Premium Grade 304 Stainless Steel.
- 2 in 1 screw cap opening
- Wide screw cap opening perfect for adding ice to your drink bottle
- Soft rubber carry handle.
- BPA free
- 12-hour hot | 24-hour cold rating