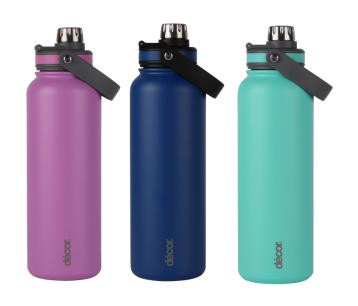

## Adventurer Double Wall Stainless Steel Bottle

## **CARE AND USAGE GUIDE**

- XL capacity 1.2L | 40.5 fl oz
- Double Wall Premium Grade 304 Stainless Steel.
- 2 in 1 screw cap opening
- Wide screw cap opening perfect for adding ice to your drink bottle
- Soft rubber carry handle.
- BPA free
- 12-hour hot | 24-hour cold rating