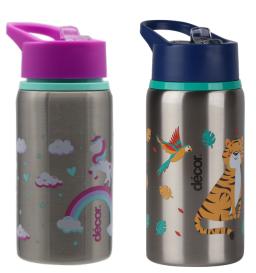

## **CÉCOL** Junior Sip Stainless Steel Bottle

## **CARE AND USAGE GUIDE**

- 500ml | 13.5 fl. oz
- Durable Premium Grade 304 Stainless steel
- Push up and down straw cap for easy drinking
- Easy carry handle for little hands.
- Dental safe spout.
- BPA free