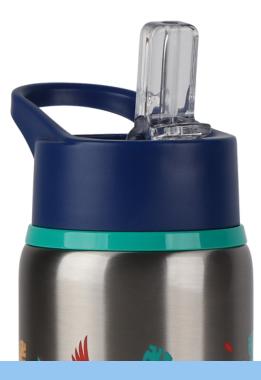

## **CARE AND USAGE GUIDE**

- 500ml | 13.5 fl. oz
- Durable Premium Grade 304 Stainless steel
- Push up and down straw cap for easy drinking
- Easy carry handle for little hands.
- Dental safe spout.
- BPA free

## USAGE

- Use warm soapy water to thoroughly wash cap and base before use and after each use.
- Hand wash only.
- Straw can be detached. Decor recommends using a straw cleaner to clean product components thoroughly
- Suitable for cold liquids only