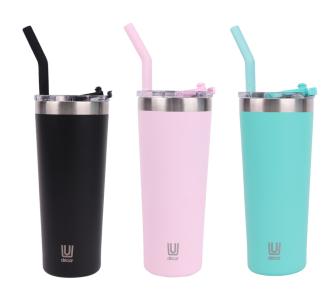

## Double Wall Reusable Smoothie & Coffee Tumbler

## **CARE AND USAGE GUIDE**

- XL Size 650 ml | 22 fl oz.
- 24-hour cold 10-hour hot rating.
- Vacuum Insulated Premium Stainless Steel™
- Removable straw with silicone tip to protect teeth.
- 2 in 1 cap for changing from straw to spout with ease.
- Cool touch double wall design