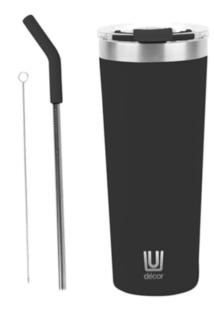

## **CARE AND USAGE GUIDE**

- XL Size 650 ml | 22 fl oz.
- 24-hour cold 10-hour hot rating.
- Vacuum Insulated Premium Stainless Steel™
- Removable straw with silicone tip to protect teeth.
- 2 in 1 cap for changing from straw to spout with ease.
- Cool touch double wall design

## **USAGE**

- Use warm soapy water to thoroughly wash cap and base before use and after each use.
- Simply pull apart components for easy cleaning.
  Hand wash only.
- Includes straw cleaner