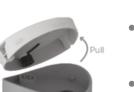

## **USAGE**

- Use warm soapy water to thoroughly wash cap and base before use and after each use.
- Separate all cup parts before washing. Pull top disk of lid firmly from back edge to separate into two parts.
- Plastic parts are dishwasher safe, stainless steel parts are not dishwasher safe, hand wash only.
- Place lid in open position before placing lid on base.
- Use with the lid on only.
- Suitable for hot & cold drinks