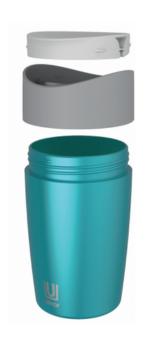

## **USAGE**

- Use warm soapy water to thoroughly wash cap and base before use and after each use.
- Separate all cup parts before washing. Pull top disk of lid firmly from back edge to separate into two parts.
- Plastic parts are dishwasher safe, stainless steel parts are not dishwasher safe, hand wash only.
- Place lid in open position before placing lid on base.
- Use with the lid on only.
- Suitable for hot & cold drinks