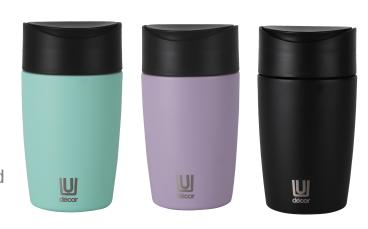

## **CARE AND USAGE GUIDE**

- Medium Size 400 ml | 13.5 fl oz
- Barista friendly standard size
- Vacuum Insulated Premium Stainless
  Steel™
- Easy pop open, pop close spill resistant lid
- Cool touch double wall design