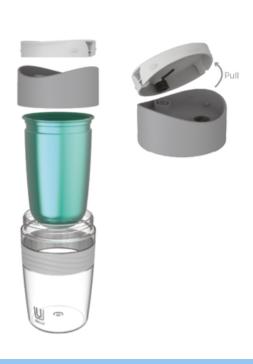

## **USAGE**

- Use warm soapy water to thoroughly wash cap and base before use and after each use.
- Separate all cup parts before washing. Inner cup can be removed. Pull top disk of lid firmly from back edge to separate into two parts.
- Plastic parts are dishwasher safe, stainless steel parts are not dishwasher safe, hand wash only.
- Place lid in open position before placing lid on base.
- Use with the lid on only.
- Suitable for hot & cold drinks