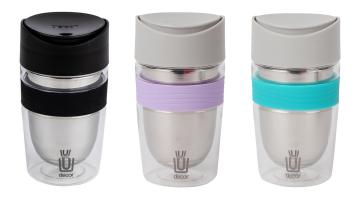

## **CARE AND USAGE GUIDE**

- Medium 370ml | 15.5fl oz
- Barista friendly standard size
- Made with Premium Durable Tritan™ &
   Stainless Steel™
- Easy pop open, pop close spill resistant lid
- Non slip silicone grip
- Cool touch double wall design