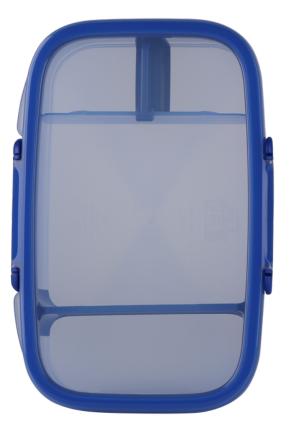

## 2L Bento Lunch Box

### **CARE AND USAGE GUIDE**

- Secure clips
- Airtight lid seal to keep lunch fresh
- Two snack compartments
- Removable hinged lid
- Ideal for meal prep
- Microwave safe, remove lid to microwave
- All parts are top rack dishwasher safe for easy clean up
- Microwave safe, remove lid to microwave
- Freezer safe
- BPA free

### USAGE

- To remove dividers, gently twist divider. To connect, push firmly down on small divider. Angle large divide diagonally and gently twist into position.
- Microwave reheat only, remove lid to microwave