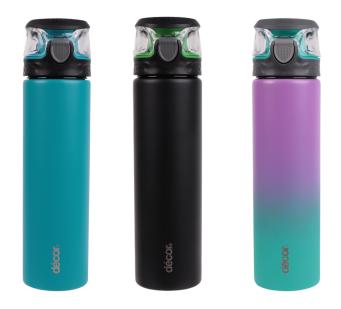

# décor

# Energy One Touch Stainless Steel Bottle

## **CARE AND USAGE GUIDE**

- 750ml
- Durable Premium Grade 304 Stainless steel
- Leak-proof One Touch Flip Cap
- Carry Handle for on the go
- Designed for one handed drinking
- BPA free