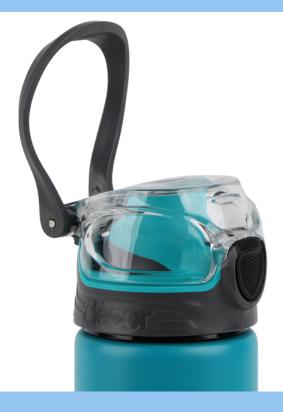

## **CARE AND USAGE GUIDE**

- 750ml
- Durable Premium Grade 304 Stainless steel
- Leak-proof One Touch Flip Cap
- Carry Handle for on the go
- Designed for one handed drinking
- BPA free

### USAGE

- Hand wash only
- Use warm soapy water to thoroughly wash cap and base before use and after each use.
- Allow bottle to air dry
- Suitable for cold liquids only