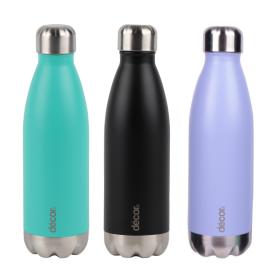

## Bullet Double Wall Stainless Steel Bottle

## **CARE AND USAGE GUIDE**

- 500ml | 16.9 fl oz
- Double wall thermal insulation
- Leak proof screw top cap for easy drinking.
- BPA free
- 12-hour hot | 24-hour cold rating