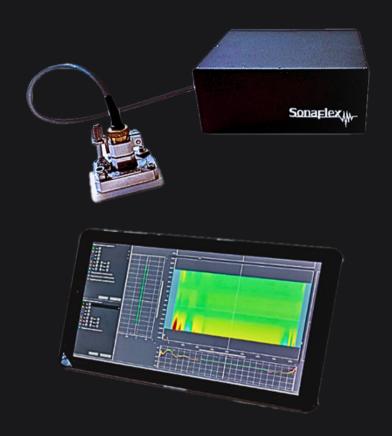

## Sonaflex Mini

- 16 Channel phased arrays probes
- EMAT probe
- TOFD probe
- UT probe
- Temperatures up to 650°C
- Dimensions:
  - 250 mm x 250mm x 100mm
  - o 10" x 10" x 4"

The Sonaflex Mini is a device that consists of a low-profile, battery-operated, compact electronics module and a tablet PC. This system is fully wireless, using Bluetooth and Wi-Fi communication.

The full system is portable with a convenient and customized "go-bag" to quickly answer needs in any field inspection requirement. The tablet PC is equipped with our sophisticated UT and positioning software and a convenient and easy-to-use HMI interface.