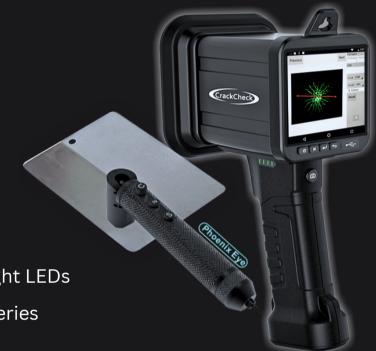

## Phoenix Blacklight Series UVA Lamp

- 3 Available Models
  - Bundle (Lamp + Eye) #606003
  - Lamp Only #606005
  - Eye Only #606006
- Wavelength: 365-370 nm
- Intensity: 4500 uw/cm2 at 15"
- Eye Contains: 2 UV LEDs & 2 White Light LEDs
- Battery: 2 Rechargeable Lithium Batteries

The Phoenix Blacklight Series UVA Lamp has two important features that can be bought together or separately (Lamp & Eye).

The lamp is a high-quality pure UVA inspection lamp that can be supplied with an integrated mini-Android tablet, allowing self-contained storage of photographs and videos of inspections, bleed-back tests, etc. through an integrated 13-megapixel camera.

The eye allows for highly accurate measurement of indications that are linear and provides circular and rectangular area measurements as well. The eye includes a self-generating Tam Panel report.

Manufactured as per ASTM & ISO & RRES & NADCAP & AITM standards.