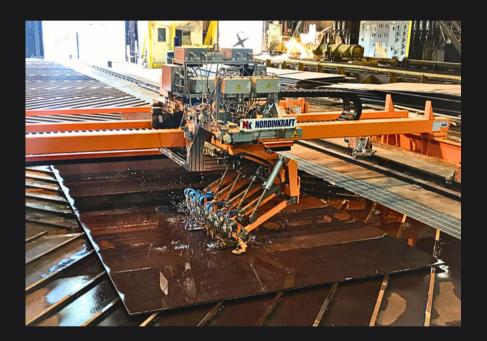

The Nordiscan-PL scanners are intended for fully automated off-line ultrasonic examination of the body and edges of plates, coils, slabs, and ingots. These systems are designed to perform fully automatic, high-performance inspections of flats outside of the production line on a charging table.

The system utilizes our advanced software, displays the defect map in real-time mode, and simultaneously saves the results on a local or external drive for further evaluation, re-evaluation, and analysis.