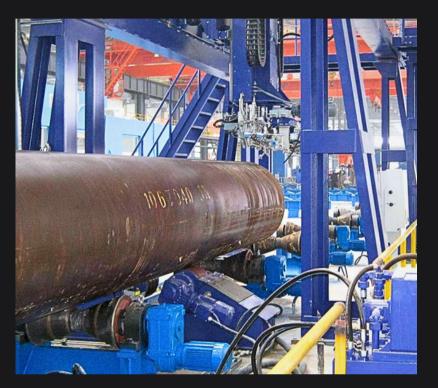

## Nordiscan Pl

- Probe Type:
  - UT
  - EC
- Weld seam tracking, visual, video
- Pipes Tested:
  - Seamless
  - ERW
  - Line Pipes (LSAW & HSAW)
- Diameter Tested: 10 mm 1520 mm
- Thickness Tested: 0.4 mm 60 mm

The Nordiscan-PI is our common platform for all tube and pipe inspection applications. Modular design allows the use of UT (piezo), phased array, UT arrays, EC, and EMAT technology depending on the specific tasks needed for our clients.

This equipment can be used in the production line of any modern pipe plant and perform in-depth and effective ultrasonic inspection of weld zones and HAZ, pipe ends, full body inspection, surface and subsurface, ID and OD, ovality, and thickness.