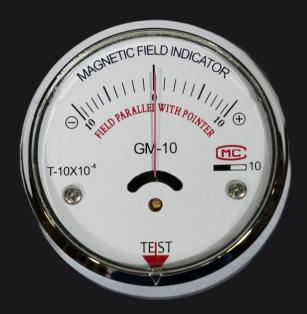

## **Magnetic Field Indicator**

#E-MFI

- 3 Models Available
- Precise Measurements
- Easy to use

The Magnetic Field Indicator is your reliable magnetometer solution for the NDT industry. Designed to meet the demanding needs of nondestructive testing professionals, our product provides accurate and precise measurements of residual magnetic fields.

With three distinct models available, you can choose the perfect fit for your specific requirements. Calibration certificate available upon request.

- -10/0/+10 Gauss Range
- -20/0/+20 Gauss Range
- -50/0/+50 Gauss Range