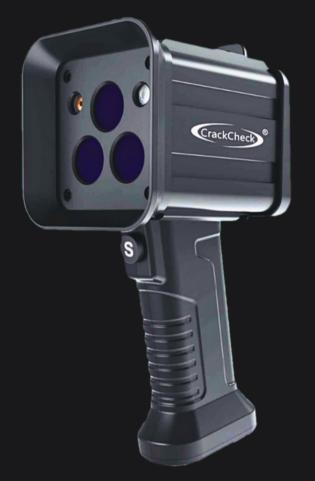

## King Kong Series Portable LED UV Lamp

- 2 Versions
  - Industry #607001
    - Intensity: 6,000 μW/cm2
    - Square Beam Pattern
  - Aerospace #607002
    - Intensity: 4500 µW/cm2
    - Round Beam Pattern
- Features
  - o 3 UV LEDs
  - White Light LED

The King Kong Series Portable LED UV Lamp offers two versions which both feature 3 UVA LEDs and a white light LED, five steps of output intensity adjustment, and a laser pointer for collaborative inspection. Both versions provide the ability to operate from battery power or 125 VAC. While on 125 VAC power, the integrated charging circuit charges batteries, which makes it a perfect tool for fluorescent MT, PT, and leak detection where stationary use as well as mobility are required.