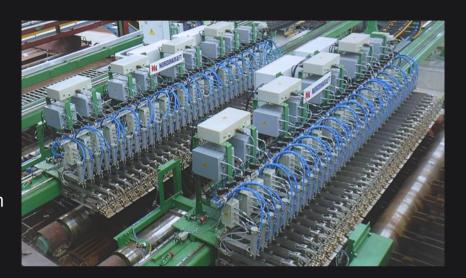

## **Ematest PL**

#E-PL

- Probe Type:
  - UT
  - EMAT
- Width: 100 mm 6000 mm
- Length: from 3000 mm
- Thickness Range: 3 mm 350 mm
- Material: Carbon steel
- Surface Temp: up to 600 deg °C

The Ematest-PL is an innovative, fully automated, in-line nondestructive testing system. It addresses material condition assessments of metallic plates, coils, welds, skelp, and many more by using UT, EMAT, and/or ET methods. 100% of production is inspected, providing valuable information for grading, quality inspection requirements, and process control data nearer to the process to reduce scrap rates caused by process errors.