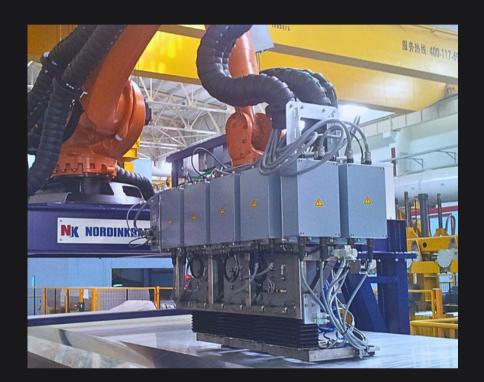

The Alutest-PL systems are intended for fully automatic ultrasonic and eddy current examination of plates and slabs made of non-ferrous metals such as aluminum, titanium, copper, etc.

The general configuration of Alutest-PL systems is similar in concept to the configuration of Nordiscan-PL scanners. However, unlike the Nordiscan-PL, the ultrasonic and eddy current probes of the Alutest-PL are designed to meet the most stringent standards of the aerospace industry.